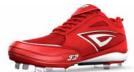

BLACK/WHITE 5845-0106

NAVY/WHITE 5845-0306

WHITE/BLACK 5845-0601

#### **VOTED BEST SOFTBALL CLEAT BY ESPN H.S MAGAZINE**

Rough and ready. The RALLY METAL PT is a highly durable, pro-performance fastpitch cleat featuring our insanely tough PT Pitching Toe — designed and engineered for highly fluid toe drag and made from a revolutionary rubber compound that is lighter and more durable than traditional pitching toes. Features a pro-caliber ankle stabilization system with highly cushioned ankle collar for maximum comfort, lightweight suede and patent leather construction, a rugged toe bumper and a removable tongue suitable for custom embroidery. Also features 0-ZONE, powered by patented Agion® technology, which defends against insole odor. Prototyped, tested and adored by