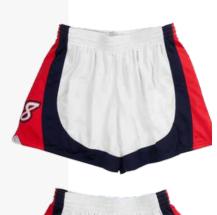

## **VIKINGS SHORTS**

MSRP: \$110.00 | SIZING: Waist 22"-50" (in 2" increments)

\*TEAM NAMES ARE FOR DISPLAY PURPOSES ONLY

#### RABBITS SHORTS

MSRP: \$110.00 | SIZING: Waist 22"-50" (in 2" increments)