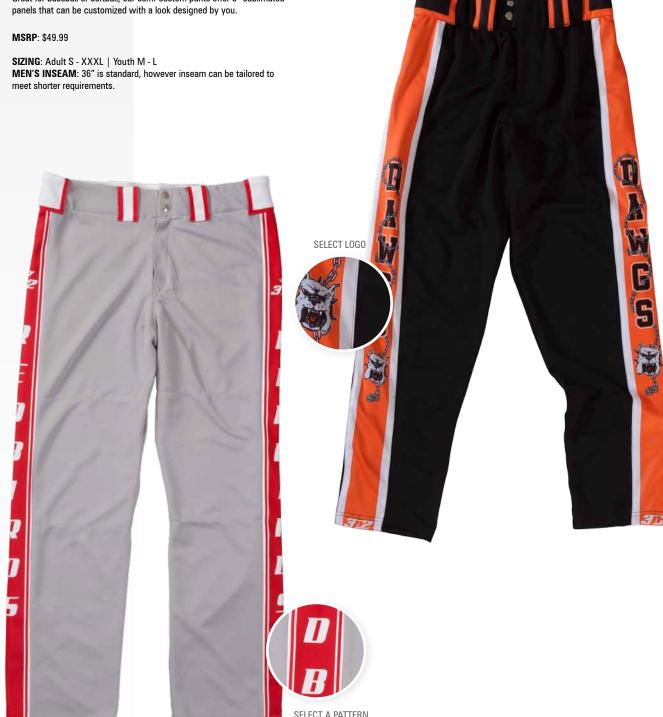

#### ROUNDTRIPR PANTS

SIZING: Custom inseam and waist (in 2" increments) **DELIVERY:** 4-6 weeks | **MINIMUM ORDER QUANTITY:** 6

#### **CUSTOMIZATION OPTIONS INCLUDE:**

Choose from 5 outseam pant patterns Primary pant color option Outseam pattern color options Belt loop/tunnel piping and color options Pocket binding color option