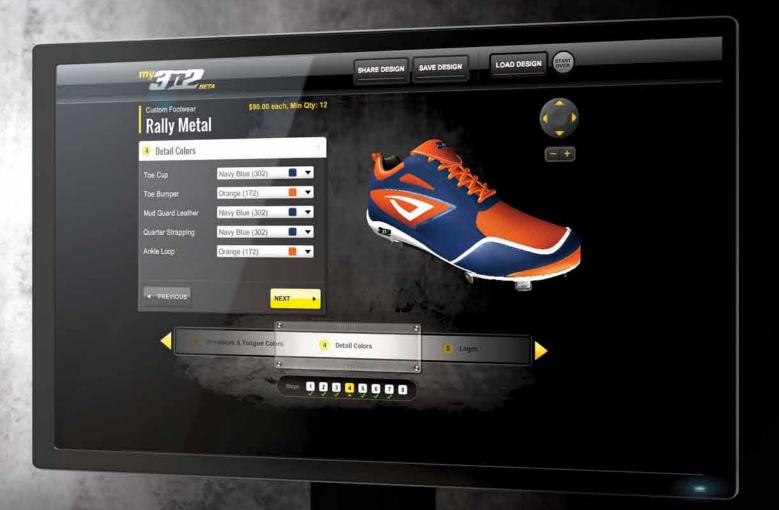

# CUSTOM RALLY STYLES

Take your game to the next level with 3N2 Custom Footwear. 3N2's Custom Footwear program allows teams to personalize the full range of RALLY cleats with a vast array of color and customization options.

#### **CHOOSE YOUR CANVAS**

#### RALLY METAL

MSRP: \$120.00 WOMEN'S SIZING: 5-12 Half Sizes