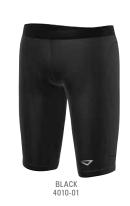

#### SLIDER SHORTS

WHITE 4010-06

3N2 SLIDER SHORTS are a performance essential. Made of a lightweight micro-fiber poly blend, they reduce friction, increase protection and rapidly evaporate moisture from the skin. 11" inseam.

MSRP: \$24.99 | MEN'S SIZING: XS, S, M, L, XL, XXL, XXXL COLORS: Black, White