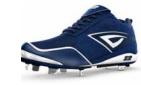

#### SOFTBALL

4 The Fallen

TECHNOLOGY FEATURED:

MEN'S SIZING: 6-12.5

RED 6438-35

Ready to rock right out of the box. The RALLY PM baseball cleat is a lightweight performer featuring a pro-grade suede, patent leather