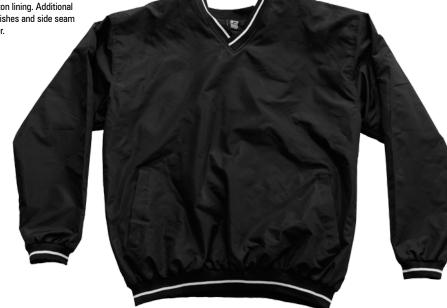

#### V-NECK PULLOVER

The durable, lightweight 3N2 V-NECK PULLOVER features water resistant 100% polyester taslan construction with a comfortable fabric cotton lining. Additional features include a rib knit collar, arm cuff and waistband finishes and side seam pockets. Order up one full size if used with a chest protector.

MSRP: \$49.99 | SIZING: S, M, L, XL, XXL, XXXL, XXXXL COLORS: Navy, Black