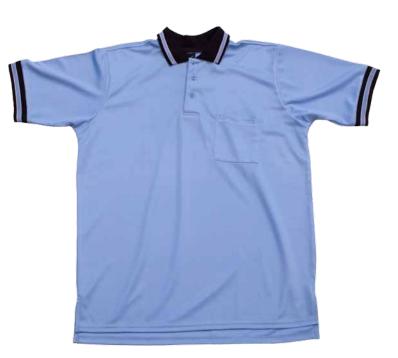

The classic, stylish **UMPIRE POLO SHIRT** is always the right call. Features 100% polyester textured mesh, 3-button placket, and rib knit collar and sleeve ends. Extended tail with side vents provides added comfort while a left chest pocket for line up card adds essential functionality.

MSRP: \$29.99 | SIZING: S, M, L, XL, XXL, XXXL, XXXXL COLORS: Columbia, Black, Red, Navy