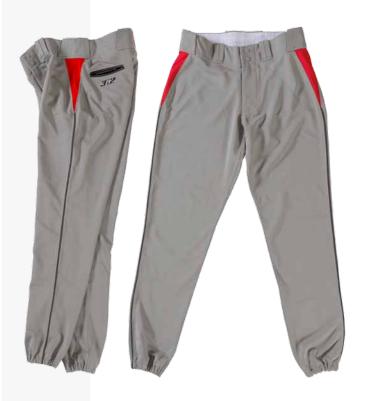

#### **CLINTON PANTS**

MSRP: \$110.00 | SIZING: Waist 22"-50" (in 2" increments)