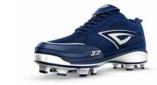

> > NAVY 8825-0304

TECHNOLOGY FEATURED

MSRP: \$34.99 YOUTH SIZING: 1-6 Half Sizes WEIGHT: 7.2 ounces

RED 8825-3504

The RALLY TPU is the ultimate in durability and versatility — a go-anywhere, do-anything fastpitch performer that rides on a rugged ROTOGRIP TPU outsole. The RALLY TPU features a pro-caliber ankle stabilization system with highly-cushioned ankle collar for maximum comfort, lightweight suede and patent leather construction and a rugged toe bumper. Also features 0-ZONE, powered by patented Agion® technology, which defends against insole odor. Prototyped, tested and adored by professional fastpitch athletes.

TECHNOLOGY FEATURED:

MSRP: \$74.99 WOMEN'S SIZING: 5-12 Half Sizes WEIGHT: 11.6 ounces

BLACK/WHITE 5835-0106

RED/WHITE 5835-3506

WHITE/BLACK 5835-0601

RALLY METAL

TECHNOLOGY FEATURED:

MSRP: \$79.99 WOMEN'S SIZING: 5-12 Half Sizes WEIGHT: 11.0 ounces