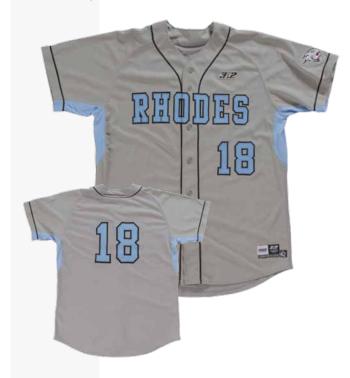

Waist 22"-50" (in 2" increments)



# CUSTOM UNIFORMS

MY3N2.COM

#### **CLINTON JERSEY**

MSRP: \$120.00 | SIZING: Chest 26"-54" (in 2" increments)



#### CARDINALS JERSEY

MSRP: \$120.00 | SIZING: Chest 26"-54" (in 2" increments)



## **DIABLOS JERSEY**



## **VIKINGS JERSEY**

MSRP: \$120.00 | SIZING: Chest 26"-54" (in 2" increments)



#### **CLINTON PANTS**

MSRP: \$110.00 | SIZING: Waist 22"-50" (in 2" increments)



# CARDINALS PANTS

MSRP: \$110.00 | SIZING: Waist 22"-50" (in 2" increments)



#### DIABLOS PANTS

MSRP: \$110.00 | SIZING: Waist 22"-50" (in 2" increments)



## **VIKINGS SHORTS**

MSRP: \$110.00 | SIZING: Waist 22"-50" (in 2" increments)



\*TEAM NAMES ARE FOR DISPLAY PURPOSES ONLY



#### RHODES JERSEY

MSRP: \$120.00 | SIZING: Chest 26"-54" (in 2" increments)



#### SCOTS JERSEY

MSRP: \$120.00 | SIZING: Chest 26"-54" (in 2" increments)



#### TROJANS JERSEY

MSRP: \$120.00 | SIZING: Chest 26"-54" (in 2" increments)



#### RABBITS SHORTS

MSRP: \$110.00 | SIZING: Waist 22"-50" (in 2" increments)





#### RHODES PANTS

MSRP: \$110.00 | SIZING: Waist 22"-50" (in 2" increments)



#### SCOTS PANTS

MSRP: \$110.00 | SIZING: Waist 22"-50" (in 2" increments)



#### TROJANS PANTS

MSRP: \$110.00 | SIZING: Waist 22"-50" (in 2" increments)



\*TEAM NAMES ARE FOR DISPLAY PURPOSES ONLY

2013 3N2 PRODUCT CATALOG

#### TIGERS JERSEY

MSRP: \$120.00 | SIZING: Chest 26"-54" (in 2" increments)



## **BROOKLYN JERSEY**



#### TIGERS PANTS

MSRP: \$110.00 | SIZING: Waist 22"-50" (in 2" increments)





SUBLIMATED UNIFORMS

Whatever your sport, full-custom