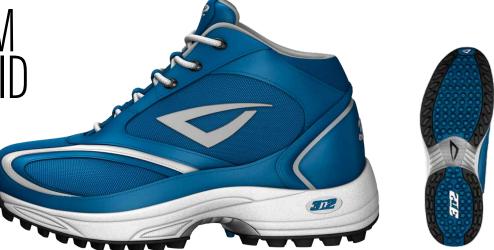

TECHNOLOGY FEATURED: 

MSRP: \$69.99 MEN'S SIZING: 6-12.5

Half Sizes, 13, 14, 15

(Women order 1.5 size down) WEIGHT: 12.8 ounces

The high-performance evolution of the legendary 3N2 Pro Turf Trainer. The feather-light MOMENTUM TRAINER MID features a custom designed, injection-molded LEVIT8 midsole and genuine leather upper reinforced with CORDURA® — "The Tough Stuff" — a revolutionary material that is 3X more durable than polyester, 2X more durable than Nylon, and as breathable as conventional mesh. Fitted with a removable leather tongue flap, 3N2 Speed Lacing System and molded heel counter to ensure superior fit and stability.