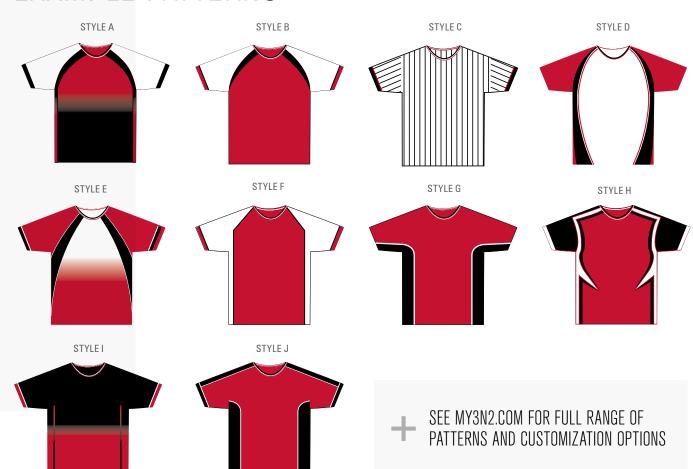

#### EXAMPLE PATTERNS

#### EXAMPLE PATTERNS

SEE MY3N2.COM FOR FULL RANGE OF PATTERNS AND CUSTOMIZATION OPTIONS

SUBLIMATED UNIFORMS

Creativity is calling. Take complete control of the design direction of our 3N2 fully sublimated custom pants featuring our durable Pro-Weight Poly fabric.

#### **EXAMPLE PATTERNS**

## SEE MY3N2.COM FOR FULL RANGE OF PATTERNS AND CUSTOMIZATION OPTIONS **EXAMPLE PATTERNS** STYLE A STYLE B STYLE C STYLE D