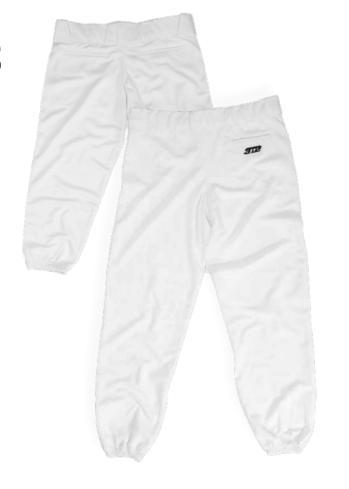

#### POLY PANTS

100% polyester 12-ounce micro yarn pant with 31"-34" adult inseam (26" youth inseam). Non-roll woven elastic waist. Metal zippered fly front with two snap closure and two set-in back pockets. Double-ply knees. Elastic hem ankle finish. Single back pocket with 3N2 embroidered logo. Add inseam piping for additional charge.

COLORS: White, Grey MEN'S SIZING: Adult S - XXL | Youth M - L SKU: Adult 2570A | MSRP: \$34.99 SKU: Youth 2570Y | MSRP: \$29.99