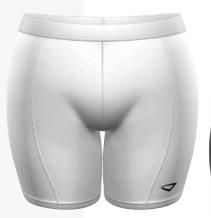

## SLIDER SHORTS

Whether worn under shorts or uniform pants, 3N2 SLIDER SHORTS provide unparalleled comfort and protection. Feature an elastic waistband, front and back mesh panels and poly-spandex construction to quickly wick moisture from your skin. Machine washable, 6" inseam.

MSRP: \$24.99 | WOMEN'S SIZING: XS, S, M, L, XL COLORS: White, Black