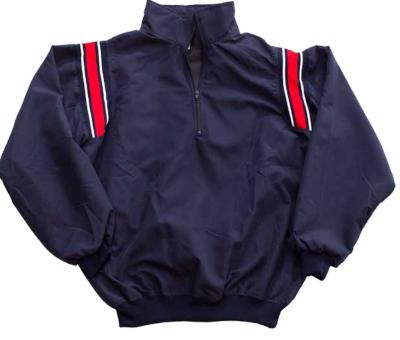

#### UMPIRE HALF ZIP JACKET

Focus on the count - not on staying warm - with our UMPIRE HALF ZIP JACKET. This zippered pullover features a micro-fiber shell and offers stand-up collar, tafetta lining, side seam pockets, elastic waistband and contrasting rib knit over the shoulders. Oversized, comfortable fit for easy

MSRP: \$49.99 | SIZING: S, M, L, XL, XXL, XXXL, XXXXL COLORS: Navy, Black