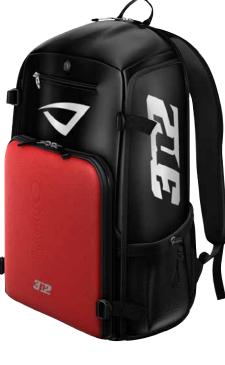

MSRP: \$24.99 | SIZING: YM, YL, XS, S, M, L, XL, XXL, XXXL COLORS: Black/White, Red/White, Royal/White

ROYAL/WHITE

GEAR

Hit the road with the rugged 3N2 CUSTOMIZABLE BACK PAK. Constructed from heavy-duty 600-denier polyester, it features a huge main compartment with a mesh pocket, large liner pocket with Velcro® fastener, two pockets for valuables and an MP3 player pocket with interior-to-exterior port for headphone wires. Back Pak exterior holds 2 bats, features 2 mesh beverage holders and has a double-reinforced metal clasp hook for easy hanging in lockers or on ballpark fences. A large 12 x 12-inch removable exterior pocket allows you to customize your bag with your team color or a silkscreen or embroidery of your team logo. Black Back Pak sold standard with one color pocket. Additional color pockets are sold separately.

MSRP: \$59.99

COLORS: Black/Red, Black/Black, Black/Columbia, Black/Green, Black/Navy, Black/Orange, Black/Pink, Black/Purple, Black/Royal, Black/Silver, Black/Maroon

3920N-3921-14

BLACK/GREEN

BLACK/MAROON 3920N-3921-11