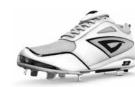

WEIGHT: 12.2 ounces

The VIPER is a lightweight and stylish baseball spike with a pro-grade suede and patent leather upper. It features a reinforced toe bumper for enhanced durability and a cushioned collar for maximum comfort and support. An 0-ZONE sockliner and insole with Agion® provides odor and fungal protection. Rides on a feather-light ELEV8 EVA midsole and a FUEGO-8 metal 8-spike configuration. The VIPER is endorsed by MLB All-Star Neftali Feliz and is worn by several 3N2 Major League Players.