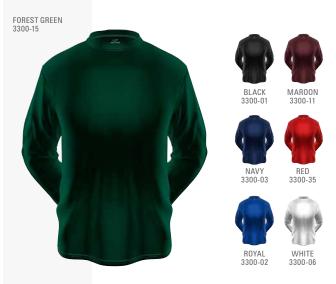

#### KZONE COOL LONG SLEEVE TIGHT

KZONE™ KEEPS YOU COOL. Form-fitting, long sleeve KZONE™ performance wear will keep you cool in the clutch, quickly wicking moisture away from your skin to keep you dry and comfortable during workouts. Features 100% Polyzone™ microfiber construction and can be comfortably worn under game uniforms.

MSRP: \$34.99 | UNISEX SIZING: XS, S, M, L, XL, XXL, XXXL COLORS: Black, White, Royal, Navy, Forest Green, Red, Maroon