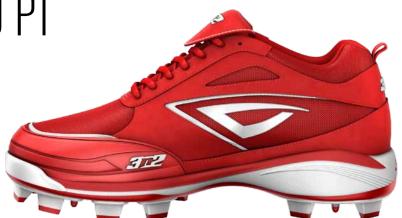

#### SOFTBALL

4 The Fallen

TECHNOLOGY FEATURED:

MEN'S SIZING: 6-12.5

RED 6438-35

Ready to rock right out of the box. The RALLY PM baseball cleat is a lightweight performer featuring a pro-grade suede, patent leather

and tightly woven Nylon mesh upper. A rugged toe bumper provides enhanced durability and a cushioned collar provides maximum

provides odor and fungal protection. Rides on an ELEV8 feather-light EVA midsole and a FUEGO-8 metal 8-spike configuration.