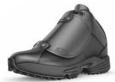

MSRP: \$39.99 | DIMENSIONS: 36" L x 9" W x 9.5" D COLORS: Black/Silver, Royal/Silver, Navy/Silver

NAVY/SILVEF 3961-0304

MSRP: \$54.99 MEN'S SIZING: 6-12.5, 13, 14, 15 WEIGHT: 12.8 ounces WIDTH: D, EE

With its wear-resistant, easily polished 100% genuine leather construction, the REACTION LO is a great call for the officiating professional with an eye on comfort and durability. Its lightweight, compression-molded EVA midsole has been specifically designed to reduce the knee and joint stress associated with prolonged standing.

REACTION REFEREE

MSRP: \$59.99 MEN'S SIZING: 6-12.5, 13, 14, 15 WEIGHT: 12.2 ounces WIDTH: D

With its wear-resistant, easily polished 100% genuine leather or patent leather upper construction, the REACTION REFEREE is a great call for the referee with an eye on comfort and durability. Its lightweight, compression-molded EVA midsole has been specifically designed to reduce the knee and joint stress associated with prolonged standing. Low-profile, flat bottom, non-marking outsole is purpose built for indoor sports such as basketball and volleyball. Comes in Genuine leather or Patent leather.