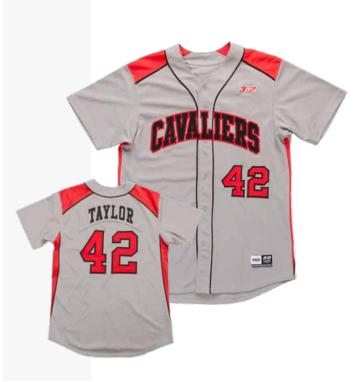

#### **CAVALIERS JERSEY**

MSRP: \$120.00 | SIZING: Chest 26"-54" (in 2" increments)

# CAVALIERS PANTS

MSRP: \$110.00 | SIZING: Waist 22"-50" (in 2" increments)