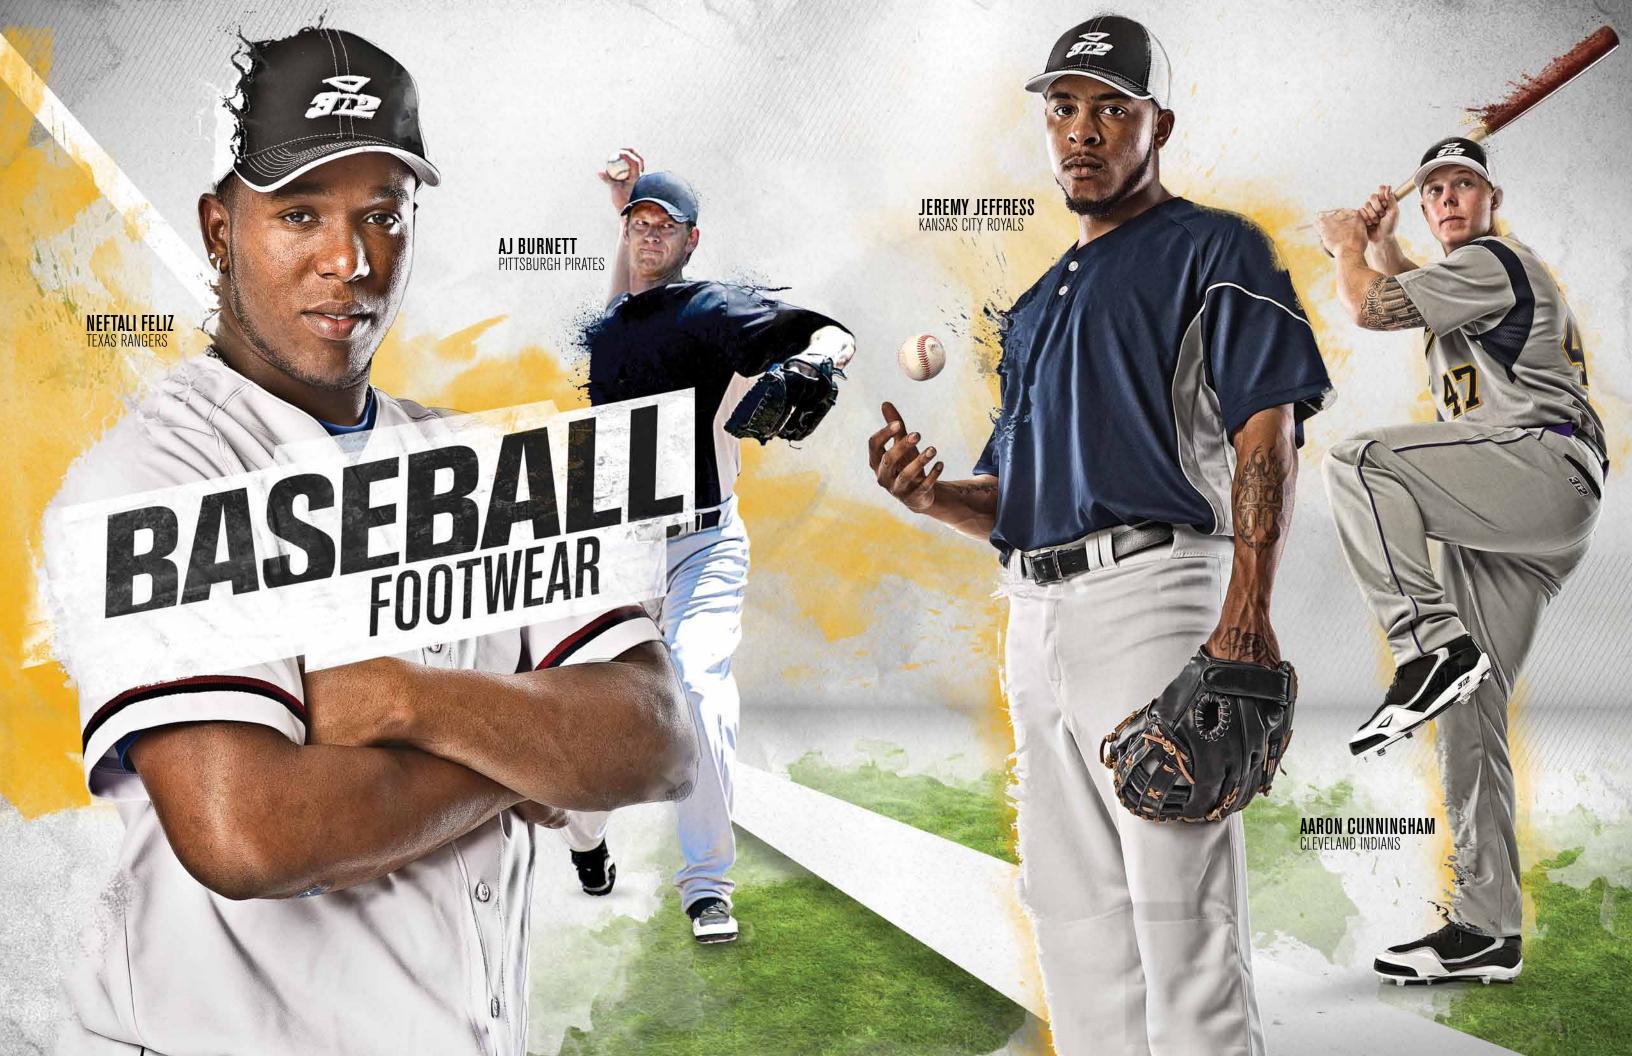

WEIGHT: 12.2 ounces

The VIPER is a lightweight and stylish baseball spike with a pro-grade suede and patent leather upper. It features a reinforced toe bumper for enhanced durability and a cushioned collar for maximum comfort and support. An 0-ZONE sockliner and insole with Agion® provides odor and fungal protection. Rides on a feather-light ELEV8 EVA midsole and a FUEGO-8 metal 8-spike configuration. The VIPER is endorsed by MLB All-Star Neftali Feliz and is worn by several 3N2 Major League Players.