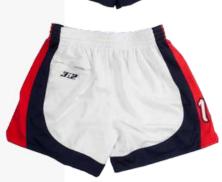

## **VIKINGS SHORTS**

MSRP: \$110.00 | SIZING: Waist 22"-50" (in 2" increments)

\*TEAM NAMES ARE FOR DISPLAY PURPOSES ONLY

#### RABBITS SHORTS

MSRP: \$110.00 | SIZING: Waist 22"-50" (in 2" increments)