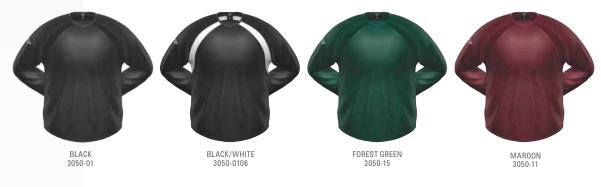

MSRP: \$54.99 | MEN'S SIZING: YM, YL, XS, S, M, L, XL, XXL, XXXL COLORS: Red, Black, Black/White, Forest Green, Maroon, Navy/White, Navy, Royal

3N2SPORTS.COM