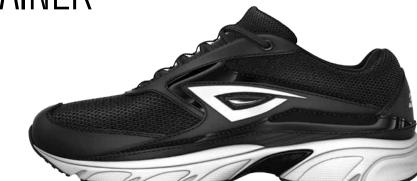

# STRIKE WHITE 7250-06

TECHNOLOGY FEATURED:

MSRP: \$64.99 MEN'S SIZING: 5-12 Half Sizes, 13, 14, 15

(Women order 1.5 size down) WEIGHT: 10.5 ounces

The ultimate unisex running shoe. The feather-light STRIKE is purpose-built to tackle the trails, road or gym. Features a state-of-the-art support system with advanced shock absorbing midsole and rapid-response, JACKRABBIT EVA heel springs. Open mesh construction, jersey lining and leather reinforced heel provide maximum comfort and performance.