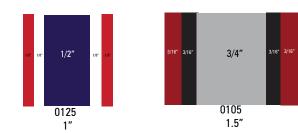

#### POLY PANTS

100% polyester 12-ounce micro yarn pant with 31"-34" adult inseam (26" youth inseam). Non-roll woven elastic waist. Metal zippered fly front with two snap closure and two set-in back pockets. Double-ply knees. Elastic hem ankle finish. Single back pocket with 3N2 embroidered logo. Add inseam piping for additional charge.

COLORS: White, Grey MEN'S SIZING: Adult S - XXL | Youth M - L SKU: Adult 2570A | MSRP: \$34.99 SKU: Youth 2570Y | MSRP: \$29.99

#### BAGGY FIT PRO POLY PANTS

A baggy fit pant made with 14-ounce terry micro yarn 100% polyester. Pants feature longer rise and extra long inseam (33"-36") with double front belt loops that provide a cut popular in today's youth baseball and adult slowpitch fields. Non-roll woven elastic waist. Metal zippered fly front with two snap closure and two set-in back pockets. Double-ply knees. Adjustable Velcro open hem allows for inseam adjustment to meet individual inseam performance needs. 3N2 logo embroidered on left pocket. Add piping at an additional charge.

COLORS: White, Grey, Black MEN'S SIZING: Adult S - XXL SKU: Adult 2520A | MSRP: \$39.99

#### PRO POLY PANTS

A traditional cut ankle length pant made with high performance 14-ounce terry micro yarn 100% polyester. Pants feature 32"-35" adult inseam (27"-28" youth inseam) with double front belt loops, non-roll woven elastic waist, metal zippered fly front with two snap closure, two set-in back pockets, double-ply knees. Open unhemmed ankle finish with no elastic. 3N2 logo embroidered on left pocket. Add inseam piping and/or elastic ankle hem finish at an additional charge.

COLORS: White, Grey MEN'S SIZING: Adult S - XXL | Youth M - L SKU: Adult 2540A | MSRP: \$39.99 SKU: Youth 2540Y | MSRP: \$34.99

100% polyester 11-ounce micro yarn starter pant with elastic waistband, metal zippered fly with two snap closure, and waistband drawstring. Perfect starter pant for the young athlete in your household. Features an elastic ankle hem, and double-ply knee. Inseam piping may be added for an additional