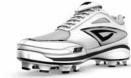

TECHNOLOGY FEATURED:

MSRP: \$74.99 WOMEN'S SIZING: 5-12 Half Sizes WEIGHT: 11.6 ounces

BLACK/WHITE 5835-0106

RED/WHITE 5835-3506

WHITE/BLACK 5835-0601

RALLY METAL

TECHNOLOGY FEATURED:

MSRP: \$79.99 WOMEN'S SIZING: 5-12 Half Sizes WEIGHT: 11.0 ounces

TECHNOLOGY FEATURED:

MSRP: \$89.99

WEIGHT: 13.0 ounces

**⊗∆⊕**K **∆**8∧⊖

WOMEN'S SIZING: 5-12 Half Sizes

against insole odor. Prototyped, tested and adored by professional fastpitch athletes.

The RALLY METAL is the latest in 3N2's line of dynamic, pro-performance fastpitch cleats. Features a revolutionized ankle stabilization

system with highly cushioned ankle collar for maximum comfort, lightweight suede and patent leather construction, a rugged toe bumper and a removable tongue suitable for custom embroidery. Also features O-ZONE, powered by patented Agion® technology, which defends