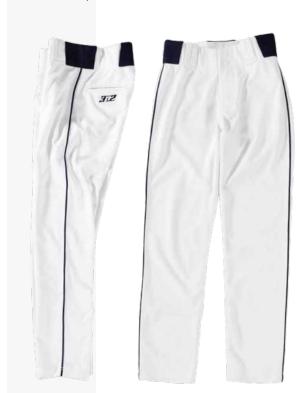

#### PANTHERS PANTS

MSRP: \$110.00 | SIZING: Waist: 22"-50" (in 2" increments)

\*TEAM NAMES ARE FOR DISPLAY PURPOSES ONLY

#### SPARTANS PANTS

MSRP: \$110.00 | SIZING: Waist 22"-50" (in 2" increments)

MSRP: \$120.00 | SIZING: Chest 26"-54" (in 2" increments)