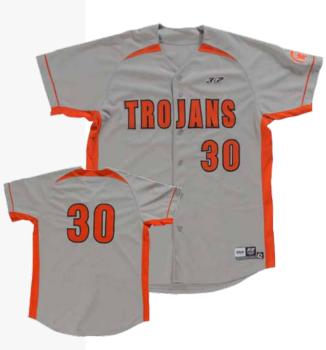

#### TROJANS JERSEY

MSRP: \$120.00 | SIZING: Chest 26"-54" (in 2" increments)

#### TROJANS PANTS

MSRP: \$110.00 | SIZING: Waist 22"-50" (in 2" increments)

\*TEAM NAMES ARE FOR DISPLAY PURPOSES ONLY

2013 3N2 PRODUCT CATALOG