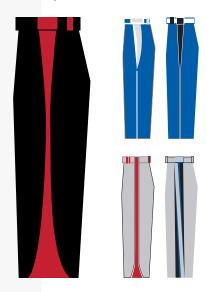

#### ROUNDTRIPR PANTS

SIZING: Custom inseam and waist (in 2" increments) **DELIVERY:** 4-6 weeks | **MINIMUM ORDER QUANTITY:** 6

#### **CUSTOMIZATION OPTIONS INCLUDE:**

Choose from 5 outseam pant patterns Primary pant color option Outseam pattern color options Belt loop/tunnel piping and color options Pocket binding color option