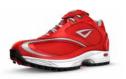

WEIGHT: 12.2 ounces

The VIPER is a lightweight and stylish baseball spike with a pro-grade suede and patent leather upper. It features a reinforced toe bumper for enhanced durability and a cushioned collar for maximum comfort and support. An 0-ZONE sockliner and insole with Agion® provides odor and fungal protection. Rides on a feather-light ELEV8 EVA midsole and a FUEGO-8 metal 8-spike configuration. The VIPER is endorsed by MLB All-Star Neftali Feliz and is worn by several 3N2 Major League Players.