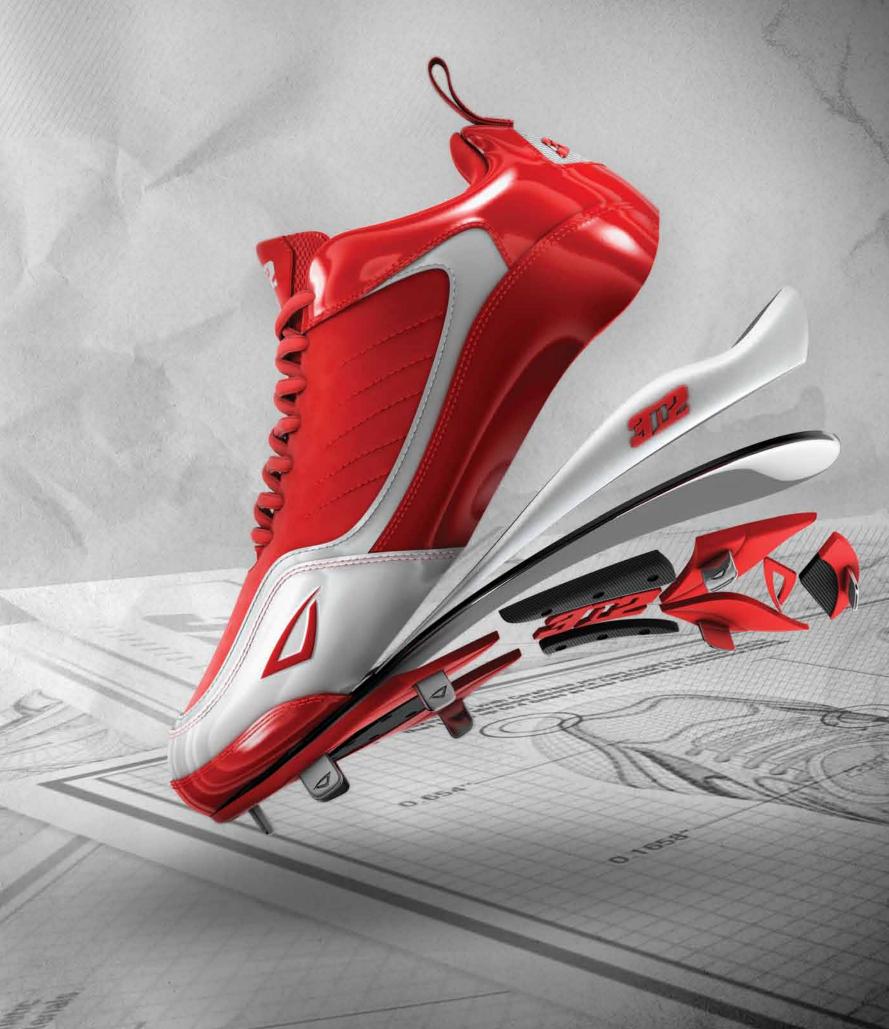

ROTOGRIP – Proprietary Outsole 3N2's ROTOGRIP outsole is created from olutionary dual-injection process, employing a rugged compound to protect cleat tips from premature wear, and a more supple base material for imum flex and support. Its 12-cleat configuration features a rotary heel for sure footing on any surface, quick cutting and instant acceleration. Added durability comes courtesy of a subtly raised TPU toe bumper.

**PROPIVOT - Cleat Configuration** Developed in conjunction with 3N2 athletes, the proprietary PROPIVOT cleat configuration features a center-flex tread pattern specifically designed to maximize speed, traction and batting power.

FLEXCORE - Insole Technology
The FLEXCORE form-fitting insole achieves a snug, ergonomic fit through its unique spiral, flex-groove design. A foam core provides optimum shock absorption, while an integrated forefoot FLEX**CORE** flex-plate provides maximum impact resistance against cleat pressure. Lined