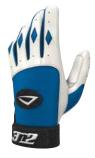

# BATTING GLOVES

3800-0106

The count is 3 and 2. You're up to bat and the game is on the line. Show them you're a clutch performer. Swing for the fences with state-of-the-art 3N2 BATTING GLOVES. Our advanced fitting system with reinforced palm makes for a great performing batting glove. Supple, genuine sheepskin combined with form-fitting Lycra® spandex delivers unmatched durability and breathability, ensuring a sure grip season after season.

MSRP: \$24.99 | SIZING: YM, YL, XS, S, M, L, XL, XXL, XXXL COLORS: Black/White, Red/White, Royal/White

ROYAL/WHITE

GEAR

Hit the road with the rugged 3N2 CUSTOMIZABLE BACK PAK. Constructed from heavy-duty 600-denier polyester, it features a huge main compartment with a mesh pocket, large liner pocket with Velcro® fastener, two pockets for valuables and an MP3 player pocket with interior-to-exterior port for headphone wires. Back Pak exterior holds 2 bats, features 2 mesh beverage holders and has a double-reinforced metal clasp hook for easy hanging in lockers or on ballpark fences. A large 12 x 12-inch removable exterior pocket allows you to customize your bag with your team color or a silkscreen or embroidery of your team logo. Black Back Pak sold standard with one color pocket. Additional color pockets are sold separately.