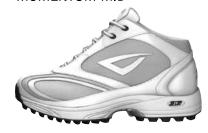

TECHNOLOGY FEATURED:

MEN'S SIZING: 5-12.5 Half Sizes, 13, 14, 15

(Women order 1.5 size down) WEIGHT: 11.0 ounces

NAVY/WHITE 7270-0306

RED/WHITE 7270-3506

ROYAL/WHITE 7270-0206

WHITE/BLACK 7270-0601

MOMENTUM

TECHNOLOGY FEATURED: 

MSRP: \$69.99 MEN'S SIZING: 6-12.5

Half Sizes, 13, 14, 15

(Women order 1.5 size down) WEIGHT: 12.8 ounces

The high-performance evolution of the legendary 3N2 Pro Turf Trainer. The feather-light MOMENTUM TRAINER MID features a custom designed, injection-molded LEVIT8 midsole and genuine leather upper reinforced with CORDURA® — "The Tough Stuff" — a revolutionary material that is 3X more durable than polyester, 2X more durable than Nylon, and as breathable as conventional mesh. Fitted with a removable leather tongue flap, 3N2 Speed Lacing System and molded heel counter to ensure superior fit and stability.