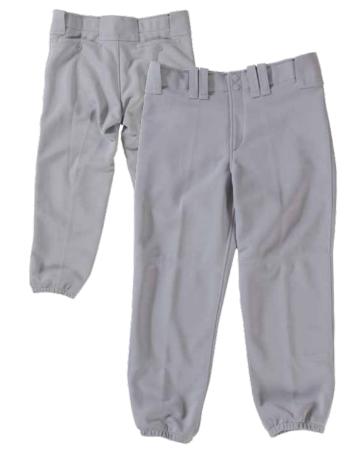

#### POLY PANTS

100% polyester 12-ounce micro yarn pant with 31"-34" adult inseam (26" youth inseam). Non-roll woven elastic waist. Metal zippered fly front with two snap closure and two set-in back pockets. Double-ply knees. Elastic hem ankle finish. Single back pocket with 3N2 embroidered logo. Add inseam piping for additional charge.

COLORS: White, Grey MEN'S SIZING: Adult S - XXL | Youth M - L SKU: Adult 2570A | MSRP: \$34.99 SKU: Youth 2570Y | MSRP: \$29.99