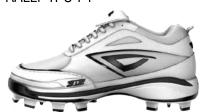

FUEGO-8 - Proprietary Outsole FUEGO-8 is our premiere-pro, 8-spike from next-gen materials to meet the unique performance demands of professional athletes. Features a flame-patterned, dual-color TPU

KZONE WARM - Keeps You Warm KZONE technology fine-tunes muscle temperature while enabling rapid evaporation of skin moisture, keeping you dry and warm when temperatures drop. KZONE performance wear eatures an exterior poly microfiber shell and thin, lightweight interior poly fleece.

and tightly woven Nylon mesh upper. A rugged toe bumper provides enhanced durability and a cushioned collar provides maximum

provides odor and fungal protection. Rides on an ELEV8 feather-light EVA midsole and a FUEGO-8 metal 8-spike configuration.

WEIGHT: 12.2 ounces

The VIPER is a lightweight and stylish baseball spike with a pro-grade suede and patent leather upper. It features a reinforced toe bumper for enhanced durability and a cushioned collar for maximum comfort and support. An 0-ZONE sockliner and insole with Agion® provides odor and fungal protection. Rides on a feather-light ELEV8 EVA midsole and a FUEGO-8 metal 8-spike configuration. The VIPER is endorsed by MLB All-Star Neftali Feliz and is worn by several 3N2 Major League Players.