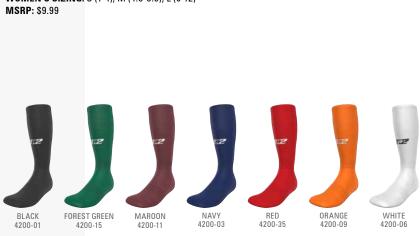

ADULT: One Size Fits All (32" - 46" waist)
YOUTH: One Size Fits All (18" - 32" waist)
MSRP: Adult \$7.99 | Youth \$6.99

3N2 FULL-LENGTH SOCKS are made of ultra-comfortable poly-cotton with elastane and feature a highly efficient moisture management finish that will keep you dry and comfortable when the pressure is on. Advanced stitching reinforces arch and ankle support and reduces

COLORS: Black, Forest Green, Maroon, Navy, Red, Royal, Orange, White MEN'S SIZING: S (1-5), M (6-9), L (9.5-12), XL (12.5-15) **WOMEN'S SIZING:** S (1-4), M (4.5-8.5), L (9-12)