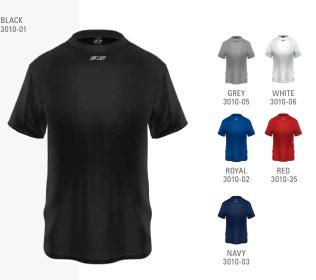

#### TEC TRAINING SHIRT

The all-purpose 3N2 TEC TRAINING SHIRT is the perfect choice for everyday training needs. Features Polyzone™ microfiber construction that feels like cotton, but has KZONE™ moisture management and 0-ZONE antimicrobial protection for enhanced comfort and performance.

MSRP: \$22.99 | UNISEX SIZING: YM, YL, XS, S, M, L, XL, XXL, XXXL COLORS: Black, Grey, White, Royal, Navy, Red