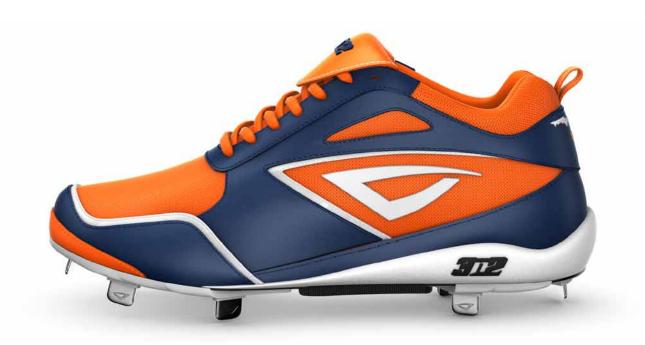

# W3N2.GON

TEAM CUSTOMIZATION MADE EASY

ACTUAL RALLY METAL CUSTOMIZED BY **TEAM FLA** 

# CUSTOM RALLY STYLES

Take your game to the next level with 3N2 Custom Footwear. 3N2's Custom Footwear program allows teams to personalize the full range of RALLY cleats with a vast array of color and customization options.

#### RALLY METAL

MSRP: \$120.00 WOMEN'S SIZING: 5-12 Half Sizes