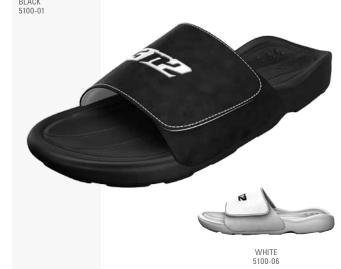

# SLIDE SHOWER SANDAL

The wear-anywhere **SLIDE SHOWER SANDAL** is ultra-light, 100% water resistant and features an injection molded EVA outsole for maximum cushion and comfort. A suede strap with Velcro® closure allows you to customize the fit. Strap features a cushioned foam underside and an outer layer of KZONE™ fabric to keep you cool.

COLORS: Black, White MEN'S SIZING: 4-15 Full Sizes Only (Women order one size down) WEIGHT: 4.6 ounces

MSRP: \$24.99