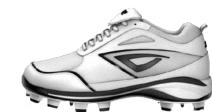

WEIGHT: 12.2 ounces

The VIPER is a lightweight and stylish baseball spike with a pro-grade suede and patent leather upper. It features a reinforced toe bumper for enhanced durability and a cushioned collar for maximum comfort and support. An 0-ZONE sockliner and insole with Agion® provides odor and fungal protection. Rides on a feather-light ELEV8 EVA midsole and a FUEGO-8 metal 8-spike configuration. The VIPER is endorsed by MLB All-Star Neftali Feliz and is worn by several 3N2 Major League Players.