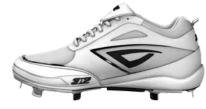

FUEGO-8 - Proprietary Outsole FUEGO-8 is our premiere-pro, 8-spike from next-gen materials to meet the unique performance demands of professional athletes. Features a flame-patterned, dual-color TPU

KZONE WARM - Keeps You Warm KZONE technology fine-tunes muscle temperature while enabling rapid evaporation of skin moisture, keeping you dry and warm when temperatures drop. KZONE performance wear eatures an exterior poly microfiber shell and thin, lightweight interior poly fleece.

and tightly woven Nylon mesh upper. A rugged toe bumper provides enhanced durability and a cushioned collar provides maximum

provides odor and fungal protection. Rides on an ELEV8 feather-light EVA midsole and a FUEGO-8 metal 8-spike configuration.

WEIGHT: 12.2 ounces

The VIPER is a lightweight and stylish baseball spike with a pro-grade suede and patent leather upper. It features a reinforced toe bumper for enhanced durability and a cushioned collar for maximum comfort and support. An 0-ZONE sockliner and insole with Agion® provides odor and fungal protection. Rides on a feather-light ELEV8 EVA midsole and a FUEGO-8 metal 8-spike configuration. The VIPER is endorsed by MLB All-Star Neftali Feliz and is worn by several 3N2 Major League Players.