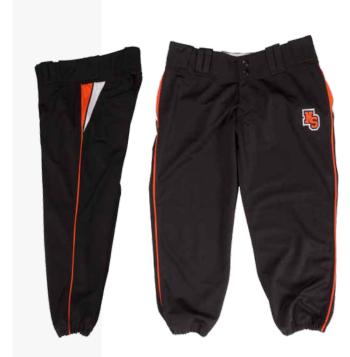

#### POLY PANTS

100% polyester 12-ounce micro yarn pant with 31"-34" adult inseam (26" youth inseam). Non-roll woven elastic waist. Metal zippered fly front with two snap closure and two set-in back pockets. Double-ply knees. Elastic hem ankle finish. Single back pocket with 3N2 embroidered logo. Add inseam piping for additional charge.

COLORS: White, Grey MEN'S SIZING: Adult S - XXL | Youth M - L SKU: Adult 2570A | MSRP: \$34.99 SKU: Youth 2570Y | MSRP: \$29.99