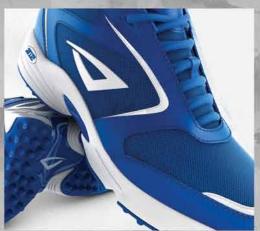

# STRIKE WHITE 7250-06

TECHNOLOGY FEATURED:

MSRP: \$64.99 MEN'S SIZING: 5-12 Half Sizes, 13, 14, 15

(Women order 1.5 size down) WEIGHT: 10.5 ounces

The ultimate unisex running shoe. The feather-light STRIKE is purpose-built to tackle the trails, road or gym. Features a state-of-the-art support system with advanced shock absorbing midsole and rapid-response, JACKRABBIT EVA heel springs. Open mesh construction, jersey lining and leather reinforced heel provide maximum comfort and performance.