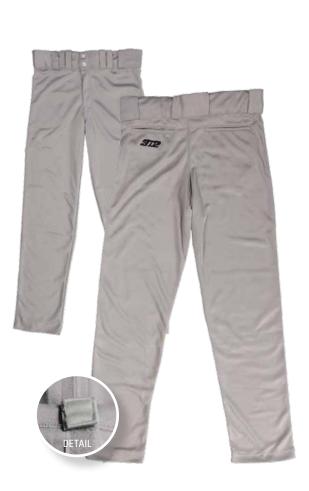

#### PRO POLY PANTS

A traditional cut ankle length pant made with high performance 14-ounce terry micro yarn 100% polyester. Pants feature 32"-35" adult inseam (27"-28" youth inseam) with double front belt loops, non-roll woven elastic waist, metal zippered fly front with two snap closure, two set-in back pockets, double-ply knees. Open unhemmed ankle finish with no elastic. 3N2 logo embroidered on left pocket. Add inseam piping and/or elastic ankle hem finish at an additional charge.

COLORS: White, Grey MEN'S SIZING: Adult S - XXL | Youth M - L SKU: Adult 2540A | MSRP: \$39.99 SKU: Youth 2540Y | MSRP: \$34.99

100% polyester 11-ounce micro yarn starter pant with elastic waistband, metal zippered fly with two snap closure, and waistband drawstring. Perfect starter pant for the young athlete in your household. Features an elastic ankle hem, and double-ply knee. Inseam piping may be added for an additional