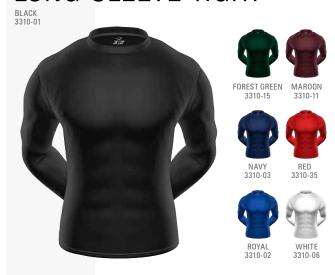

#### KZONE COOL LONG SLEEVE LOOSE

KZONE™ KEEPS YOU COOL. Loose-fitting, long sleeve KZONE™ performance wear quickly wicks moisture away from your skin, keeping you dry and comfortable during workouts. Features 100% Polyzone™ microfiber construction.

MSRP: \$29.99 | UNISEX SIZING: YM. YL. XS. S. M. L. XL. XXL. XXXL COLORS: Black, Royal, Navy, White, Forest Green, Red, Maroon