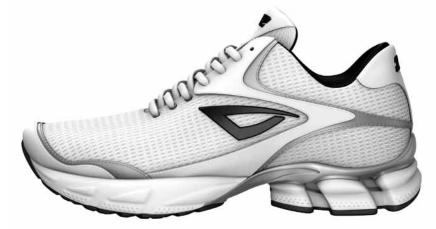

# STRIKE WHITE 7250-06

TECHNOLOGY FEATURED:

MSRP: \$64.99 MEN'S SIZING: 5-12 Half Sizes, 13, 14, 15

(Women order 1.5 size down) WEIGHT: 10.5 ounces

The ultimate unisex running shoe. The feather-light STRIKE is purpose-built to tackle the trails, road or gym. Features a state-of-the-art support system with advanced shock absorbing midsole and rapid-response, JACKRABBIT EVA heel springs. Open mesh construction, jersey lining and leather reinforced heel provide maximum comfort and performance.