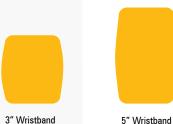

#### **CUSTOM WRISTBANDS**

Show your team spirit with 3N2 CUSTOM WRISTBANDS. Made of high-grade Cotton/Spandex blend (97/3). Customization options include the choice of 3" or 5" bands and the ability to add a custom logo and player number. 12-piece (1 dozen) minimum order. One size fits all. Allow 4-5 weeks for shipping.

| PRODUCT STYLE | MSRP   |
|---------------|--------|
| 3" Wristband: | \$5.99 |
| 5" Wristband: | \$5.99 |

CUSTOM SOCKS AND WRISTBANDS

SELECT COLORS (1 OR 2 COLOR)

ADD CUSTOM LOGO

DEFINE 3N2 LOGO PLACEMENT (INCLUDE OR EXCLUDE)