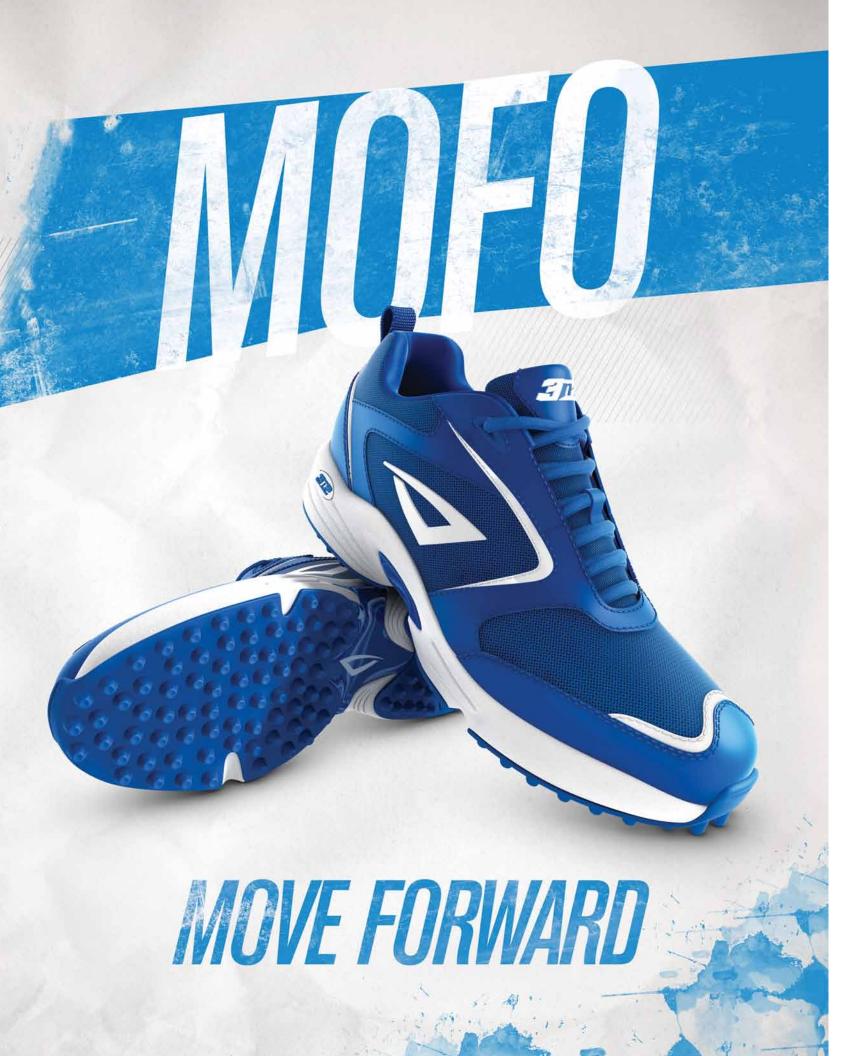

TECHNOLOGY FEATURED:

MEN'S SIZING: 6-12.5 Half Sizes, 13, 14, 15 (Women order 1.5 size down) WEIGHT: 12.0 ounces

If you are looking for lightweight softball turfs that are big on comfort and performance, move forward with MOFO. Featuring a genuine leather and METAMESH upper with double-stitched reinforcement in high-wear areas, and our feather-light GLIDE midsole designed specifically for relieving knee and back pressure, the MOFO is perfect for everything from light training to grueling, weekend back-to-backs. A TPU shank in the arch and molded heel counter work to ensure superior fit and stability, while its IGNITE outsole - boasting a classic, single-form tread pattern - provides uniform support and rotational traction for confidently powering around bases.