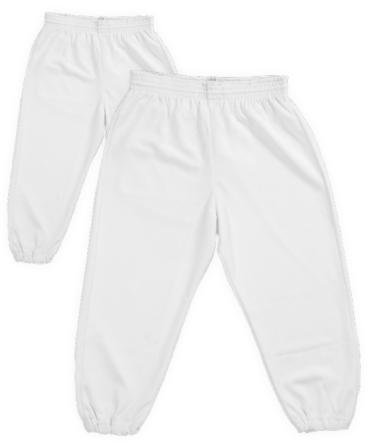

#### KZONE RBI PRO FLEECE PANTS

BLACK/WHITE 3060-0106

Perfect for when the diamond heats up and the weather cools down. KZONE™ RBI FLEECE PANTS feature a SOFTSHIELD water-resistant, microfiber outer shell with a plush interior fleece lining. Breathability zones in the thigh area enable rapid evaporation of skin moisture. A back zip pocket, two front pockets and ankle zip vents add essential functionality.