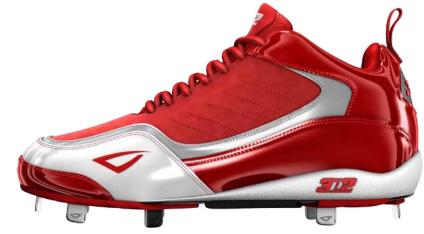

ROTOGRIP – Proprietary Outsole 3N2's ROTOGRIP outsole is created from olutionary dual-injection process, employing a rugged compound to protect cleat tips from premature wear, and a more supple base material for imum flex and support. Its 12-cleat configuration features a rotary heel for sure footing on any surface, quick cutting and instant acceleration. Added durability comes courtesy of a subtly raised TPU toe bumper.

**PROPIVOT - Cleat Configuration** Developed in conjunction with 3N2 athletes, the proprietary PROPIVOT cleat configuration features a center-flex tread pattern specifically designed to maximize speed, traction and batting power.

FLEXCORE - Insole Technology
The FLEXCORE form-fitting insole achieves a snug, ergonomic fit through its unique spiral, flex-groove design. A foam core provides optimum shock absorption, while an integrated forefoot FLEX**CORE** flex-plate provides maximum impact resistance against cleat pressure. Lined

0-70NF - Antimicrobial Shield O-ZONE is powered by patented Agion® technology and defends antimicrobials, Agion® is natural and non-toxic, employing silver ions to attack and inhibit the growth of odor causing microbes.

**LEVIT 8 - Proprietary Midsole** 

The lighter-than-air, injection-molded LEVIT 8 is one of the lightest midsoles 3N2 has ever produced. Although more expensive than traditional EVA, injection LEVIT**8** molding results in a higher-quality, lighter and more durable midsole with less environmental waste.

ELEV8 - Proprietary Midsole The feather-light ELEV8 is a 3N2

classic — the compression-molded, pro-caliber midsole featured on the entire line of 3N2 professional spikes. Heralded for its durability, cushion and spring, the ELEV8 is a true