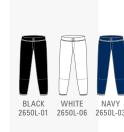

#### POLY PANTS

100% polyester 12-ounce micro yarn pant with 31"-34" adult inseam (26" youth inseam). Non-roll woven elastic waist. Metal zippered fly front with two snap closure and two set-in back pockets. Double-ply knees. Elastic hem ankle finish. Single back pocket with 3N2 embroidered logo. Add inseam piping for additional charge.

COLORS: White, Grey MEN'S SIZING: Adult S - XXL | Youth M - L SKU: Adult 2570A | MSRP: \$34.99 SKU: Youth 2570Y | MSRP: \$29.99