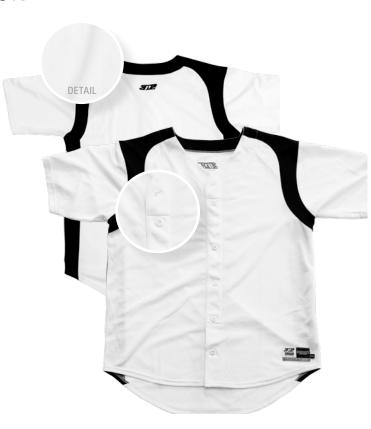

#### FULL-BUTTON SHORT SLEEVE

 $100\%\,polyester\,Clutch\,Stretch\,Mesh\,jersey.\,Features\,shoulder\,and\,underarm$ color inserts and full-button front. Center buttons are spaced 6" apart for ease of tackle twill application. 3N2 locker tag on front hem and 3N2 logo embroidered on back neck yoke. Suitable for either tackle twill or screen print

COLORS: White/Black, Black/White, Red/White, Navy/White, Royal/White MEN'S SIZING: Adult S - XXL | Youth M - L SKU: Adult 2085A | MSRP: \$34.99

SKU: Youth 2085Y | MSRP: \$29.99