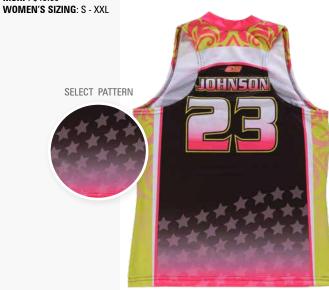

## FULL-CUSTOM FASTPITCH SUBLIMATED JERSEY

of your team. Our jerseys offer several neck and sleeve options.

## FULL-CUSTOM FASTPITCH SUBLIMATED SHORTS

The 3N2 sublimated fastpitch shorts feature an 8" inseam for women's sizes (6" girl's inseam) and a fold-over elastic waist with drawstring.

WOMEN'S SIZING: S - XXL GIRL'S SIZING: S - XL