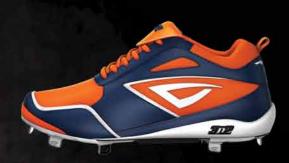

# W3N2.GON

TEAM CUSTOMIZATION MADE EASY

ACTUAL RALLY METAL CUSTOMIZED BY **TEAM FLA** 

# CUSTOM RALLY STYLES

Take your game to the next level with 3N2 Custom Footwear. 3N2's Custom Footwear program allows teams to personalize the full range of RALLY cleats with a vast array of color and customization options.

#### **CHOOSE YOUR CANVAS**

#### RALLY METAL

MSRP: \$120.00 WOMEN'S SIZING: 5-12 Half Sizes