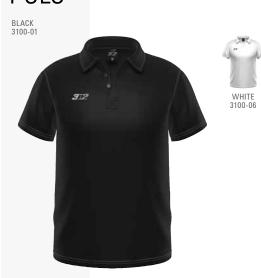

#### PERFORMANCE POLO

A modern take on the enduring classic. Designed to perform, this loose fitting PERFORMANCE POLO is built from advanced synthetics that wick away moisture to keep you cool and dry. Unrivaled quality. Unrivaled comfort.

MSRP: \$39.99 | UNISEX SIZING: XS, S, M, L, XL, XXL, XXXL COLORS: Black, White

Style and performance. The wear-anywhere 3N2 TEC HOODIE features a drawstring hood and Polyzone™ microfiber construction for durability and lightweight performance.