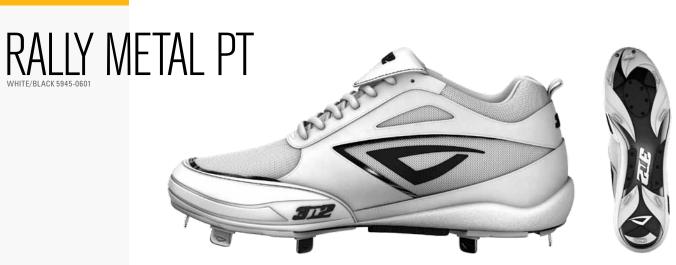

#### **VOTED BEST SOFTBALL CLEAT BY ESPN H.S MAGAZINE**

Rough and ready. The RALLY METAL PT is a highly durable, pro-performance fastpitch cleat featuring our insanely tough PT Pitching Toe — designed and engineered for highly fluid toe drag and made from a revolutionary rubber compound that is lighter and more durable than traditional pitching toes. Features a pro-caliber ankle stabilization system with highly cushioned ankle collar for maximum comfort, lightweight suede and patent leather construction, a rugged toe bumper and a removable tongue suitable for custom embroidery. Also features 0-ZONE, powered by patented Agion® technology, which defends against insole odor. Prototyped, tested and adored by

BLACK/WHITE 5845-0106

NAVY/WHITE 5845-0306

WHITE/BLACK 5845-0601