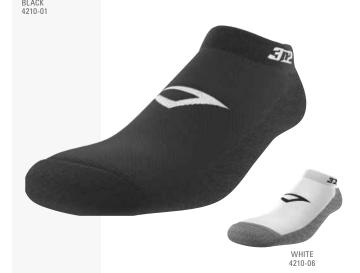

# ANKLE SOCKS

3N2 ANKLE SOCKS are made of ultra-comfortable poly-cotton with elastane and feature a highly efficient moisture management finish that will keep you dry and comfortable when the pressure is on. Advanced stitching reinforces arch and ankle support and reduces foot fatigue.

COLORS: Black, White MEN'S SIZING: S (1-5), M (6-9), L (9.5-12), XL (12.5-15) **WOMEN'S SIZING:** S (1-4), M (4.5-8.5), L (9-12) MSRP: \$7.99