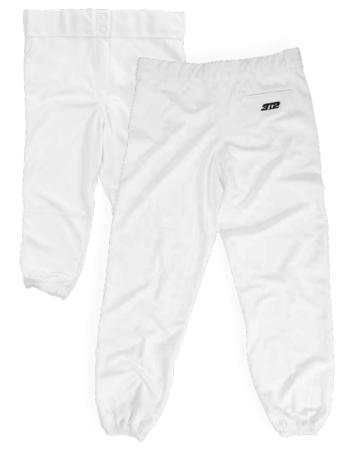

#### POLY PANTS

100% polyester 12-ounce micro yarn pant with 31"-34" adult inseam (26" youth inseam). Non-roll woven elastic waist. Metal zippered fly front with two snap closure and two set-in back pockets. Double-ply knees. Elastic hem ankle finish. Single back pocket with 3N2 embroidered logo. Add inseam piping for additional charge.

COLORS: White, Grey MEN'S SIZING: Adult S - XXL | Youth M - L SKU: Adult 2570A | MSRP: \$34.99 SKU: Youth 2570Y | MSRP: \$29.99