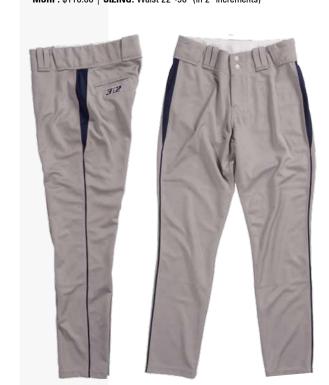

#### PANTHERS PANTS

MSRP: \$110.00 | SIZING: Waist: 22"-50" (in 2" increments)

\*TEAM NAMES ARE FOR DISPLAY PURPOSES ONLY