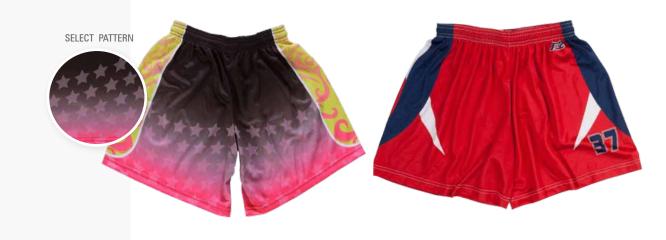

## FULL-CUSTOM FASTPITCH SUBLIMATED SHORTS

The 3N2 sublimated fastpitch shorts feature an 8" inseam for women's sizes (6" girl's inseam) and a fold-over elastic waist with drawstring.

WOMEN'S SIZING: S - XXL GIRL'S SIZING: S - XL