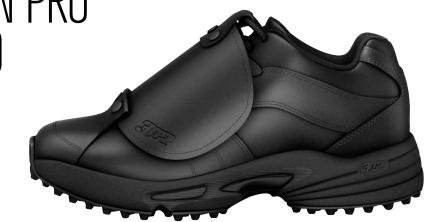

BLACK (GENUINE LEATHER) 7365-0101

REACTION PRO

MSRP: \$89.99

MEN'S SIZING: 6-12.5, 13, 14, 15 WEIGHT: 15.7 ounces WIDTH: D, EE

With its wear-resistant, highly polishable, 100% genuine leather construction, the **REACTION PRO PLATE LO** is a great call for the officiating professional with an eye on comfort and protection — the legendary comfort of a 3N2 turf shoe and the protection of a rugged, impact-absorbing, thermo-molded toe. At only 15.7 ounces per shoe, it may be the lightest plated umpire shoe in the game. Its trademark midsole has been specifically designed to reduce the knee and joint stress associated with game-after-game action. Features the black on black color scheme umpires prefer and is designed to minimize dirt build-up for easy cleaning.

REACTION PRO PLATE MID

MSRP: \$94.99

WEIGHT: 18.7 ounces WIDTH: D, EE

MEN'S SIZING: 6-12.5, 13, 14, 15

With its wear-resistant, highly polishable, 100% genuine leather construction, the **REACTION PRO PLATE MID** is a great call for the officiating professional with an eye on comfort and protection — the legendary comfort of a 3N2 turf shoe and the protection of a rugged, impact-absorbing, thermo-molded toe. At only 18.7 ounces per shoe, it may be the lightest plated umpire shoe in the game. Its trademark midsole has been specifically designed to reduce the knee and joint stress associated with game-after-game action. Features the black on black color scheme umpires prefer and is designed to minimize dirt build-up for easy cleaning.