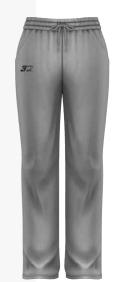

# TRAINING PANTS

Style and performance combine in our lightweight 3N2 TRAINING PANTS. Feature a form-friendly fit, front pockets, drawstring elastic waistband and are designed from a specialized fabric blend, which provides an incredibly soft hand feel.

MSRP: \$49.99 | WOMEN'S SIZING: XS, S, M, L, XL COLORS: Grey, Black, Navy, Royal