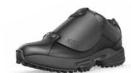

REACTION REFEREE

MSRP: \$59.99 MEN'S SIZING: 6-12.5, 13, 14, 15 WEIGHT: 12.2 ounces WIDTH: D

With its wear-resistant, easily polished 100% genuine leather or patent leather upper construction, the REACTION REFEREE is a great call for the referee with an eye on comfort and durability. Its lightweight, compression-molded EVA midsole has been specifically designed to reduce the knee and joint stress associated with prolonged standing. Low-profile, flat bottom, non-marking outsole is purpose built for indoor sports such as basketball and volleyball. Comes in Genuine leather or Patent leather.