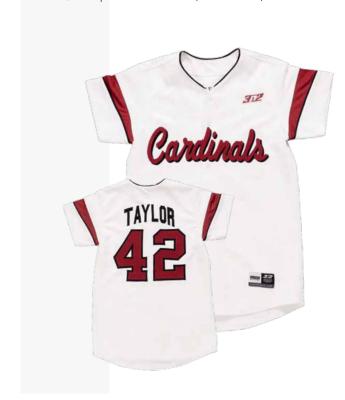

#### CARDINALS JERSEY

MSRP: \$120.00 | SIZING: Chest 26"-54" (in 2" increments)