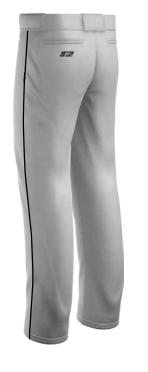

#### KZONE RBI PRO FLEECE PANTS

BLACK/WHITE 3060-0106

Perfect for when the diamond heats up and the weather cools down. KZONE™ RBI FLEECE PANTS feature a SOFTSHIELD water-resistant, microfiber outer shell with a plush interior fleece lining. Breathability zones in the thigh area enable rapid evaporation of skin moisture. A back zip pocket, two front pockets and ankle zip vents add essential functionality.

MSRP: \$54.99 | MEN'S SIZING: XS, S, M, L, XL, XXL, XXXL COLORS: Black/White, Navy/White