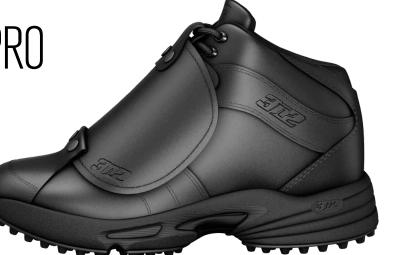

MSRP: \$39.99 | DIMENSIONS: 36" L x 9" W x 9.5" D COLORS: Black/Silver, Royal/Silver, Navy/Silver

NAVY/SILVEF 3961-0304

MSRP: \$54.99 MEN'S SIZING: 6-12.5, 13, 14, 15 WEIGHT: 12.8 ounces WIDTH: D, EE

With its wear-resistant, easily polished 100% genuine leather construction, the REACTION LO is a great call for the officiating professional with an eye on comfort and durability. Its lightweight, compression-molded EVA midsole has been specifically designed to reduce the knee and joint stress associated with prolonged standing.