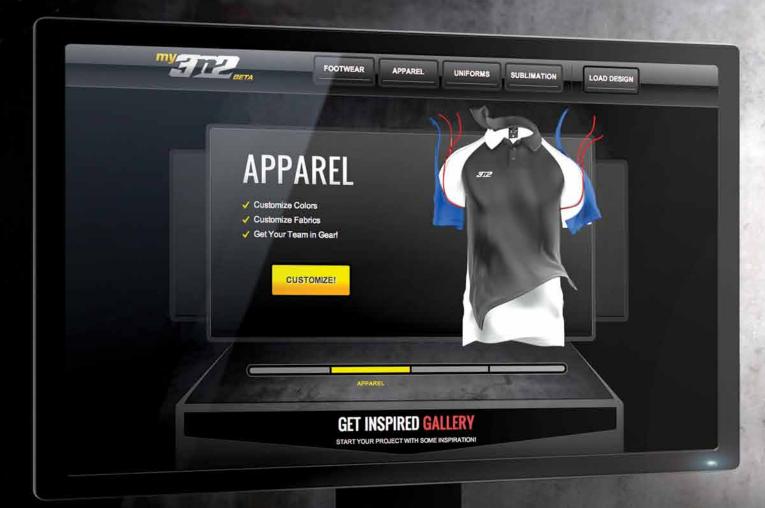

# CUSTOM RALLY STYLES

Take your game to the next level with 3N2 Custom Footwear. 3N2's Custom Footwear program allows teams to personalize the full range of RALLY cleats with a vast array of color and customization options.

#### **CHOOSE YOUR CANVAS**