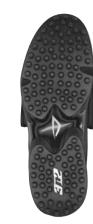

ROTOGRIP – Proprietary Outsole 3N2's ROTOGRIP outsole is created from olutionary dual-injection process, employing a rugged compound to protect cleat tips from premature wear, and a more supple base material for imum flex and support. Its 12-cleat configuration features a rotary heel for sure footing on any surface, quick cutting and instant acceleration. Added durability comes courtesy of a subtly raised TPU toe bumper.

**PROPIVOT - Cleat Configuration** Developed in conjunction with 3N2 athletes, the proprietary PROPIVOT cleat configuration features a center-flex tread pattern specifically designed to maximize speed, traction and batting power.