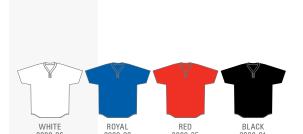

# **EMOTION TWO-BUTTON**

100% Polyzone™ raglan-sleeve, two-button henley. Features KZONE™ moisture management system to keep you dry and comfortable whatever the temperature. Offers white and grey panel inserts under arm, and white contrasting shoulder piping to accent the underarm panels. Doublestitched hem with extra long drop tail body. 3N2 locker tag on lower left front. Best used for screen-printing embellishment.

COLORS: Black/White, Royal/White, Red/White, White/Grey/White, Navy/White

MEN'S SIZING: Adult S - XXL | Youth M - L SKU: Adult 3000A | MSRP: \$29.99 SKU: Youth 3000Y | MSRP: \$24.99