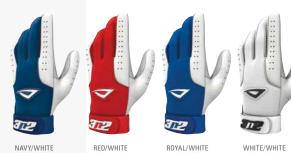

## PRO GLOVES

A must-have for the serious slugger. Point to the cheap seats and blast one out of the park with our advanced-grip 3N2 PRO GLOVES. Features highest grade "A" sheepskin leather, METAMESH venting for maximum breathability, rubber-reinforced strap closure with triangle palm location for athlete customization, and digitized imprints for a solid grip in all weather

**MSRP**: \$29.99 | **SIZING**: YM, YL, XS, S, M, L, XL, XXL COLORS: Black/White, Navy/White, Red/White, Royal/White, White/White