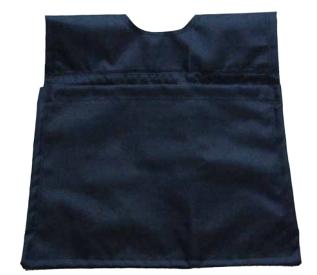

#### UMPIRE BALL BAG

The 3N2 UMPIRE BALL BAG features heavy-duty, polyester Cordura construction with PVC back coating and double stitching in high-wear areas for season-after-season durability. Two inside pockets and two belt loops made to coordinate with standard umpire belts, provide added functionality. Dimensions are 12" at belt level, 13" at base of bag and 12" in height (from top of loops to base of bag). Holds 2 softballs or 5 baseballs comfortably.

MSRP: \$8.49 | COLORS: Navy, Grey