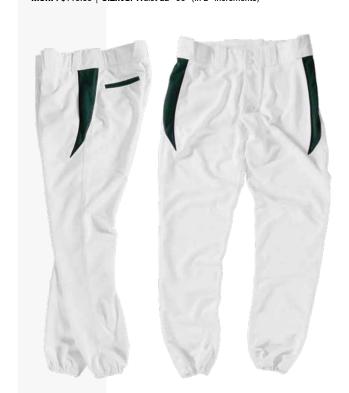

#### PANTHERS JERSEY

MSRP: \$120.00 | SIZING: Chest 20"-54" (in 2" increments)

#### PANTHERS PANTS

MSRP: \$110.00 | SIZING: Waist: 22"-50" (in 2" increments)

\*TEAM NAMES ARE FOR DISPLAY PURPOSES ONLY