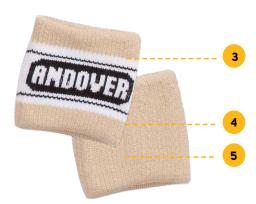

#### **CUSTOM WRISTBANDS**

Show your team spirit with 3N2 CUSTOM WRISTBANDS. Made of high-grade Cotton/Spandex blend (97/3). Customization options include the choice of 3" or 5" bands and the ability to add a custom logo and player number. 12-piece (1 dozen) minimum order. One size fits all. Allow 4-5 weeks for shipping.