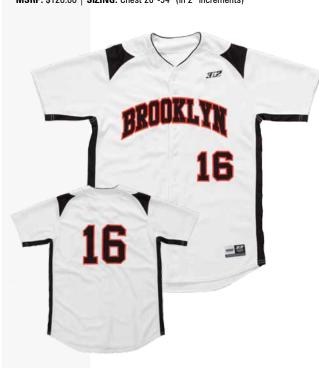

rements)



\*TEAM NAMES ARE FOR DISPLAY PURPOSES ONLY



#### RHODES JERSEY

MSRP: \$120.00 | SIZING: Chest 26"-54" (in 2" increments)



#### SCOTS JERSEY

MSRP: \$120.00 | SIZING: Chest 26"-54" (in 2" increments)



#### TROJANS JERSEY

MSRP: \$120.00 | SIZING: Chest 26"-54" (in 2" increments)



#### RABBITS SHORTS

MSRP: \$110.00 | SIZING: Waist 22"-50" (in 2" increments)





#### RHODES PANTS

MSRP: \$110.00 | SIZING: Waist 22"-50" (in 2" increments)



#### SCOTS PANTS

MSRP: \$110.00 | SIZING: Waist 22"-50" (in 2" increments)



#### TROJANS PANTS

MSRP: \$110.00 | SIZING: Waist 22"-50" (in 2" increments)



\*TEAM NAMES ARE FOR DISPLAY PURPOSES ONLY

2013 3N2 PRODUCT CATALOG

#### TIGERS JERSEY

MSRP: \$120.00 | SIZING: Chest 26"-54" (in 2" increments)



## **BROOKLYN JERSEY**



#### TIGERS PANTS

MSRP: \$110.00 | SIZING: Waist 22"-50" (in 2" increments)





SUBLIMATED UNIFORMS

Whatever your sport, full-custom sublimated jerseys offer you a nearly limitless way of personalizing your team's look.



YOUTH SIZING: (CHEST SIZE): XS (15"), S (17"), M (19"), L (21"), XL (24")
WOMEN'S SIZING: (BUST SIZE): XS (31"), S (32"), M (34"), L (36"), XL (38"), XXL (40/42")
MEN'S SIZING: (CHEST SIZE): XS (30"), S (32/34"), M (36/38"), L (40/42"), XL (44/46"), XXL (48/50"), XXXL (52/54")

#### EXAMPLE PATTERNS



#### FABRICS



We Suggest: GameDay



Polyzone™



Pro-Weight Poly



Triple Threat

Great for baseball or softball, our semi-custom pants offer 3" sublimated



#### EXAMPLE PATTERNS



SEE MY3N2.COM FOR FULL RANGE OF PATTERNS AND CUSTOMIZATION OPTIONS

SUBLIMATED U