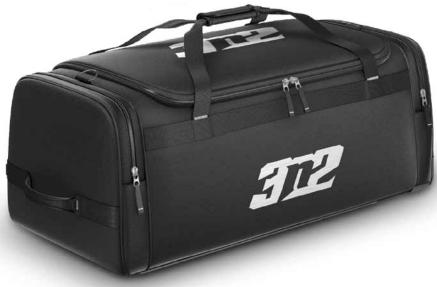

#### DUFFLE BAG

BLACK/SILVE

The versatile **3N2 DUFFLE BAG** is perfectly suited for training or team travel. Large enough to carry your gear to and from workouts while offering two end pockets large enough to store gloves, balls, footwear or wet gear. Easy access top-load functionality, along with shoulder strap or arm straps with Velcro® enclosure, make the duffle bag an easy "grab-and-go" essential.

MSRP: \$39.99 | DIMENSIONS: 36" L x 9" W x 9.5" D COLORS: Black/Silver, Royal/Silver, Navy/Silver

NAVY/SILVEF 3961-0304

MSRP: \$54.99 MEN'S SIZING: 6-12.5, 13, 14, 15 WEIGHT: 12.8 ounces WIDTH: D, EE

With its wear-resistant, easily polished 100% genuine leather construction, the REACTION LO is a great call for the officiating professional with an eye on comfort and durability. Its lightweight, compression-molded EVA midsole has been specifically designed to reduce the knee and joint stress associated with prolonged standing.