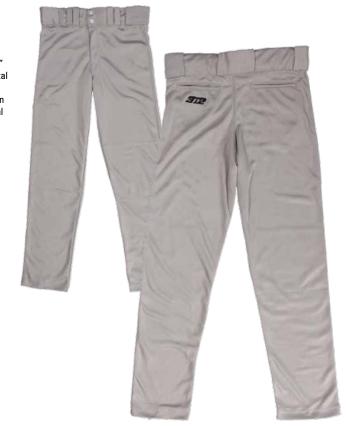

#### POLY PANTS

100% polyester 12-ounce micro yarn pant with 31"-34" adult inseam (26" youth inseam). Non-roll woven elastic waist. Metal zippered fly front with two snap closure and two set-in back pockets. Double-ply knees. Elastic hem ankle finish. Single back pocket with 3N2 embroidered logo. Add inseam piping for additional charge.

COLORS: White, Grey MEN'S SIZING: Adult S - XXL | Youth M - L SKU: Adult 2570A | MSRP: \$34.99 SKU: Youth 2570Y | MSRP: \$29.99