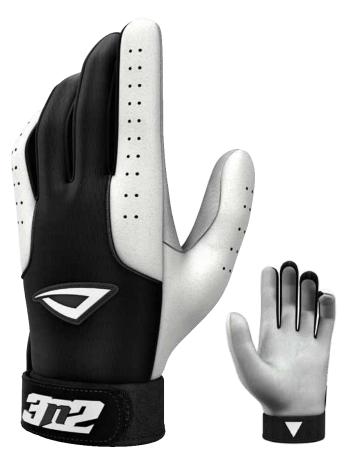

## PRO GLOVES

A must-have for the serious slugger. Point to the cheap seats and blast one out of the park with our advanced-grip 3N2 PRO GLOVES. Features highest grade "A" sheepskin leather, METAMESH venting for maximum breathability, rubber-reinforced strap closure with triangle palm location for athlete customization, and digitized imprints for a solid grip in all weather