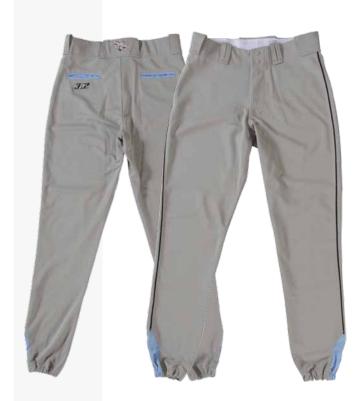

#### POLY PANTS

100% polyester 12-ounce micro yarn pant with 31"-34" adult inseam (26" youth inseam). Non-roll woven elastic waist. Metal zippered fly front with two snap closure and two set-in back pockets. Double-ply knees. Elastic hem ankle finish. Single back pocket with 3N2 embroidered logo. Add inseam piping for additional charge.

COLORS: White, Grey MEN'S SIZING: Adult S - XXL | Youth M - L SKU: Adult 2570A | MSRP: \$34.99 SKU: Youth 2570Y | MSRP: \$29.99