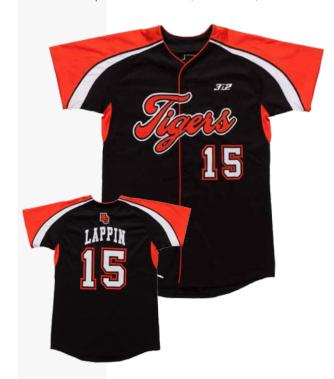

: Waist 22"-50" (in 2" increments)



\*TEAM NAMES ARE FOR DISPLAY PURPOSES ONLY



#### RHODES JERSEY

MSRP: \$120.00 | SIZING: Chest 26"-54" (in 2" increments)



#### SCOTS JERSEY

MSRP: \$120.00 | SIZING: Chest 26"-54" (in 2" increments)



#### TROJANS JERSEY

MSRP: \$120.00 | SIZING: Chest 26"-54" (in 2" increments)



#### RABBITS SHORTS

MSRP: \$110.00 | SIZING: Waist 22"-50" (in 2" increments)





#### RHODES PANTS

MSRP: \$110.00 | SIZING: Waist 22"-50" (in 2" increments)



#### SCOTS PANTS

MSRP: \$110.00 | SIZING: Waist 22"-50" (in 2" increments)



#### TROJANS PANTS

MSRP: \$110.00 | SIZING: Waist 22"-50" (in 2" increments)



\*TEAM NAMES ARE FOR DISPLAY PURPOSES ONLY

2013 3N2 PRODUCT CATALOG

#### TIGERS JERSEY

MSRP: \$120.00 | SIZING: Chest 26"-54" (in 2" increments)



## **BROOKLYN JERSEY**



#### TIGERS PANTS

MSRP: \$110.00 | SIZING: Waist 22"-50" (in 2" increments)





SUBLIMATED UNIFORMS

Whatever your sport, full-custom sublimated jerseys offer you a nearly limitless way of personalizing your team's look.



YOUTH SIZING: (CHEST SIZE): XS (15"), S (17"), M (19"), L (21"), XL (24")
WOMEN'S SIZING: (BUST SIZE): XS (31"), S (32"), M (34"), L (36"), XL (38"), XXL (40/42")
MEN'S SIZING: (CHEST SIZE): XS (30"), S (32/34"), M (36/38"), L (40/42"), XL (44/46"), XXL (48/50"), XXXL (52/54")

#### EXAMPLE PATTERNS



#### FABRICS



We Suggest: GameDay



Polyzone™



Pro-Weight Poly



Triple Threat

Great for baseball or softball, our semi-custom pants offer 3" sublimated



#### EXAMPLE PATTERNS



SEE MY3N2.COM FOR FULL RANGE OF PATTERNS AND CUSTOMIZA