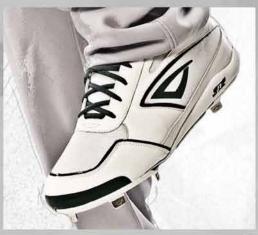

ROTOGRIP – Proprietary Outsole 3N2's ROTOGRIP outsole is created from olutionary dual-injection process, employing a rugged compound to protect cleat tips from premature wear, and a more supple base material for imum flex and support. Its 12-cleat configuration features a rotary heel for sure footing on any surface, quick cutting and instant acceleration. Added durability comes courtesy of a subtly raised TPU toe bumper.

FUEGO-8 - Proprietary Outsole FUEGO-8 is our premiere-pro, 8-spike from next-gen materials to meet the unique performance demands of professional athletes. Features a flame-patterned, dual-color TPU

KZONE WARM - Keeps You Warm KZONE technology fine-tunes muscle temperature while enabling rapid evaporation of skin moisture, keeping you dry and warm when temperatures drop. KZONE performance wear eatures an exterior poly microfiber shell and thin, lightweight interior poly fleece.