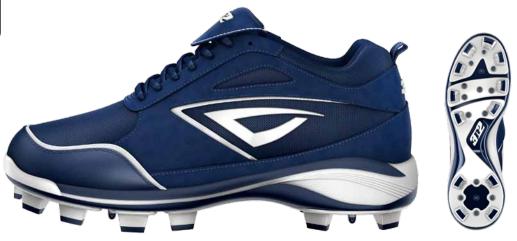

> > NAVY 8825-0304

TECHNOLOGY FEATURED

MSRP: \$34.99 YOUTH SIZING: 1-6 Half Sizes WEIGHT: 7.2 ounces

RED 8825-3504

The RALLY TPU is the ultimate in durability and versatility — a go-anywhere, do-anything fastpitch performer that rides on a rugged ROTOGRIP TPU outsole. The RALLY TPU features a pro-caliber ankle stabilization system with highly-cushioned ankle collar for maximum comfort, lightweight suede and patent leather construction and a rugged toe bumper. Also features 0-ZONE, powered by patented Agion® technology, which defends against insole odor. Prototyped, tested and adored by professional fastpitch athletes.

TECHNOLOGY FEATURED:

MSRP: \$74.99 WOMEN'S SIZING: 5-12 Half Sizes WEIGHT: 11.6 ounces

BLACK/WHITE 5835-0106

RED/WHITE 5835-3506

WHITE/BLACK 5835-0601

RALLY METAL

TECHNOLOGY FEATURED:

MSRP: \$79.99 WOMEN'S SIZING: 5-12 Half Sizes WEIGHT: 11.0 ounces