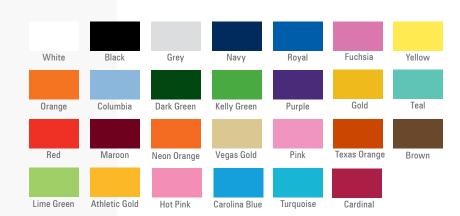

#### 1 1/2" ELASTIC BELT

Elastic belt and matching leather tab ends with nickel-plated buckle. Fully adjustable.

COLORS: Red, Black, White, Silver, Royal, Navy, Columbia, Pink, Cardinal, Maroon, Kelly Green, Dark Green, Purple, Orange, Burnt Orange, Brown, Gold, Athletic Gold, Vegas Gold

#### **CUSTOM SOCKS**

Make a statement with personalized high-performance athletic socks. Choose from multiple styles and customize with logo, lettering, and combinations. 12-piece (1 dozen) minimum order. \$5 setup fee per order utilizing logos/lettering/numbering. Allow 4-5 weeks for delivery.

#### **CUSTOM WRISTBANDS**

Show your team spirit with 3N2 CUSTOM WRISTBANDS. Made of high-grade Cotton/Spandex blend (97/3). Customization options include the choice of 3" or 5" bands and the ability to add a custom logo and player number. 12-piece (1 dozen) minimum order. One size fits all. Allow 4-5 weeks for shipping.