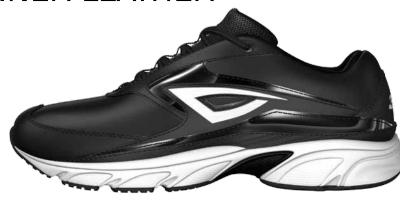

# STRIKE WHITE 7250-06

TECHNOLOGY FEATURED:

MSRP: \$64.99 MEN'S SIZING: 5-12 Half Sizes, 13, 14, 15

(Women order 1.5 size down) WEIGHT: 10.5 ounces

The ultimate unisex running shoe. The feather-light STRIKE is purpose-built to tackle the trails, road or gym. Features a state-of-the-art support system with advanced shock absorbing midsole and rapid-response, JACKRABBIT EVA heel springs. Open mesh construction, jersey lining and leather reinforced heel provide maximum comfort and performance.