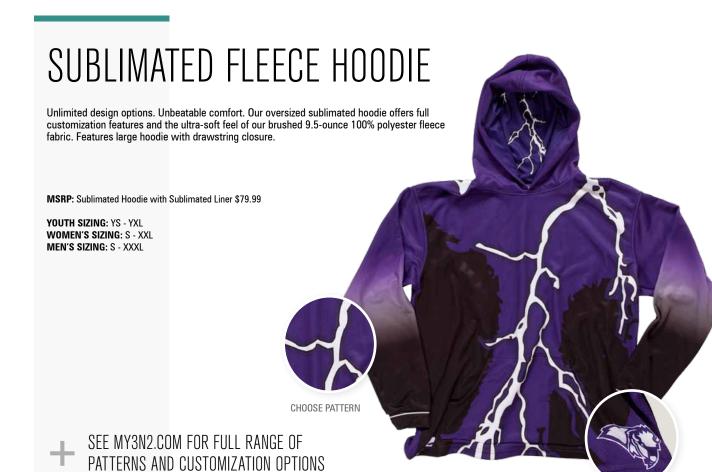

#### SUBLIMATED APPAREL

|                                                                                           | YXS | YS | YM | YL | YXL | AXS | AS    | AM    | AL    | AXL   | A2XL  | A3XL  |
|-------------------------------------------------------------------------------------------|-----|----|----|----|-----|-----|-------|-------|-------|-------|-------|-------|
| Full-Custom Sublimated - Crew<br>Neck (chest in inches)                                   | 15  | 17 | 19 | 21 | 24  | 30  | 32-34 | 36-38 | 40-42 | 44-46 | 48-50 | 52-54 |
| Full-Custom Sublimated - Crew<br>Neck (chest in inches)                                   | 15  | 17 | 19 | 21 | 24  | 30  | 32-34 | 36-38 | 40-42 | 44-46 | 48-50 | 52-54 |
| Full-Custom Sublimated -<br>Two-Button Henley (chest in<br>inches)                        | 15  | 17 | 19 | 21 | 24  | 30  | 32-34 | 36-38 | 40-42 | 44-46 | 48-50 | 52-54 |
| Full-Custom Sublimated - Full<br>Button (chest in inches)                                 | 15  | 17 | 19 | 21 | 24  | 30  | 32-34 | 36-38 | 40-42 | 44-46 | 48-50 | 52-54 |
| Full-Custom Fastpitch<br>Sublimated Jersey - Cap<br>Sleeve (chest in inches)              | -   | -  | -  | -  | -   | 31  | 32    | 34    | 36    | 38    | 40-42 | -     |
| Full-Custom Fastpitch<br>Sublimated Jersey -<br>Racerback/Sleeveless (chest<br>in inches) | -   | -  | -  | -  | -   | 31  | 32    | 34    | 36    | 38    | 40-42 | -     |
| Full-Custom Sublimated<br>Fastpitch Shorts (waist in<br>inches)                           | -   | -  | -  | -  | -   | 28  | 30    | 32    | 34    | 36    | -     | -     |
| Full-Custom Men's Sublimated Shorts                                                       | 22  | 24 | 26 | 28 |     | 30  | 32    | 34    | 36    | 38    | 40    | 42    |
| Fleece Hoodie                                                                             | 15  | 17 | 19 | 21 | 24  | 30  | 32-34 | 36-38 | 40-42 | 44-46 | 48-50 | 52-5  |
| Short Sleeve 1/4 Zip Cage<br>Jacket                                                       | 15  | 17 | 19 | 21 | 24  | 30  | 32-34 | 36-38 | 40-42 | 44-46 | 48-50 | 52-5  |