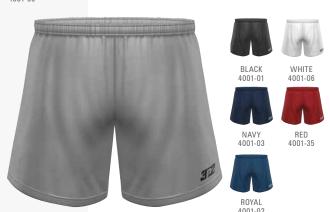

#### MICRO MESH SHORTS

2013 3N2 PRODUCT CATALOG

3N2 MICRO MESH SHORTS are the perfect fit for everyday training. Feature a light, breathable micro mesh weave to keep you cool and two front pockets to keep your stuff. Elastic waist with drawstring. 9" inseam.

MSRP: \$24.99 | MEN'S SIZING: YM, YS, XS, S, M, L, XL, XXL, XXXL COLORS: Grey, Black, White, Navy, Red, Royal