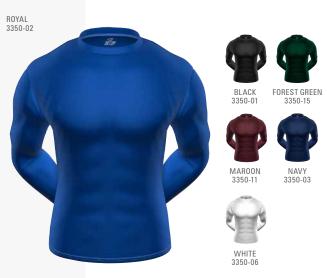

#### KZONE COOL SHORT SLEEVE TIGHT

KZONE™ KEEPS YOU COOL. Form-fitting, short sleeve KZONE™ performance wear is ideal for warm weather and high pressure situations, ensuring rapid evaporation of skin moisture, keeping you dry, comfortable and on top of your game. Features 100% Polyzone™ microfiber construction and can be comfortably worn under game uniforms.

MSRP: \$29.99 | UNISEX SIZING: XS, S, M, L, XL, XXL, XXXL COLORS: Black, White, Royal, Navy, Forest Green, Red, Maroon