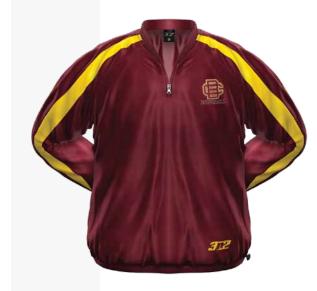

#### RAIN PULLOVER

The versatile 3N2 RAIN PULLOVER is perfect for powering through cooler temperatures or inclement weather. Features a quarter zip front, side zipper and embroidered 3N2 logo. 100% taslan polyester outer shell with breathable Polymesh

MSRP: \$54.99 | MEN'S SIZING: YM, YL, XS, S, M, L, XL, XXL, XXXL COLORS: Navy, Black, Red, Royal