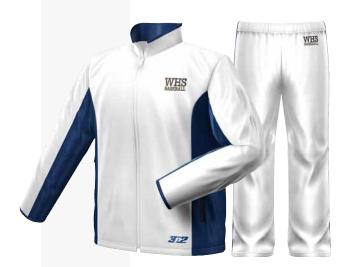

#### TRAINING JACKET/PANTS

MSRP: Jacket \$49.99 / Pants \$39.99 | SIZING: Youth S-L / Men's XS-3XL **DELIVERY:** 6-8 weeks | **MINIMUM ORDER QUANTITY:** 15

#### **CUSTOMIZATION OPTIONS INCLUDE:**

Outer shell fabric: taffeta, micro-fiber, or taslan Nylon Outer shell colors: primary and secondary colors Inner liner fabric: mesh, cotton, or taffeta Inner liner fabric color 3x3 embroidered logo included free of charge No embroidery set-up fees