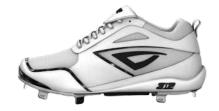

FUEGO-8 - Proprietary Outsole FUEGO-8 is our premiere-pro, 8-spike from next-gen materials to meet the unique performance demands of professional athletes. Features a flame-patterned, dual-color TPU

KZONE WARM - Keeps You Warm KZONE technology fine-tunes muscle temperature while enabling rapid evaporation of skin moisture, keeping you dry and warm when temperatures drop. KZONE performance wear eatures an exterior poly microfiber shell and thin, lightweight interior poly fleece.

and tightly woven Nylon mesh upper. A rugged toe bumper provides enhanced durability and a cushioned collar provides maximum

provides odor and fungal protection. Rides on an ELEV8 feather-light EVA midsole and a FUEGO-8 metal 8-spike configuration.

WEIGHT: 12.2 ounces

The VIPER is a lightweight and stylish baseball spike with a pro-grade suede and patent leather upper. It features a reinforced toe bumper for enhanced durability and a cushioned collar for maximum comfort and support. An 0-ZONE sockliner and insole with Agion® provides odor and fungal protection. Rides on a feather-light ELEV8 EVA midsole and a FUEGO-8 metal 8-spike configuration. The VIPER is endorsed by MLB All-Star Neftali Feliz and is worn by several 3N2 Major League Players.