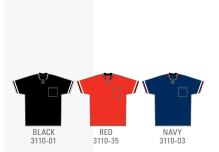

# **EMOTION TWO-BUTTON**

100% Polyzone™ raglan-sleeve, two-button henley. Features KZONE™ moisture management system to keep you dry and comfortable whatever the temperature. Offers white and grey panel inserts under arm, and white contrasting shoulder piping to accent the underarm panels. Doublestitched hem with extra long drop tail body. 3N2 locker tag on lower left front. Best used for screen-printing embellishment.

COLORS: Black/White, Royal/White, Red/White, White/Grey/White, Navy/White

MEN'S SIZING: Adult S - XXL | Youth M - L SKU: Adult 3000A | MSRP: \$29.99 SKU: Youth 3000Y | MSRP: \$24.99