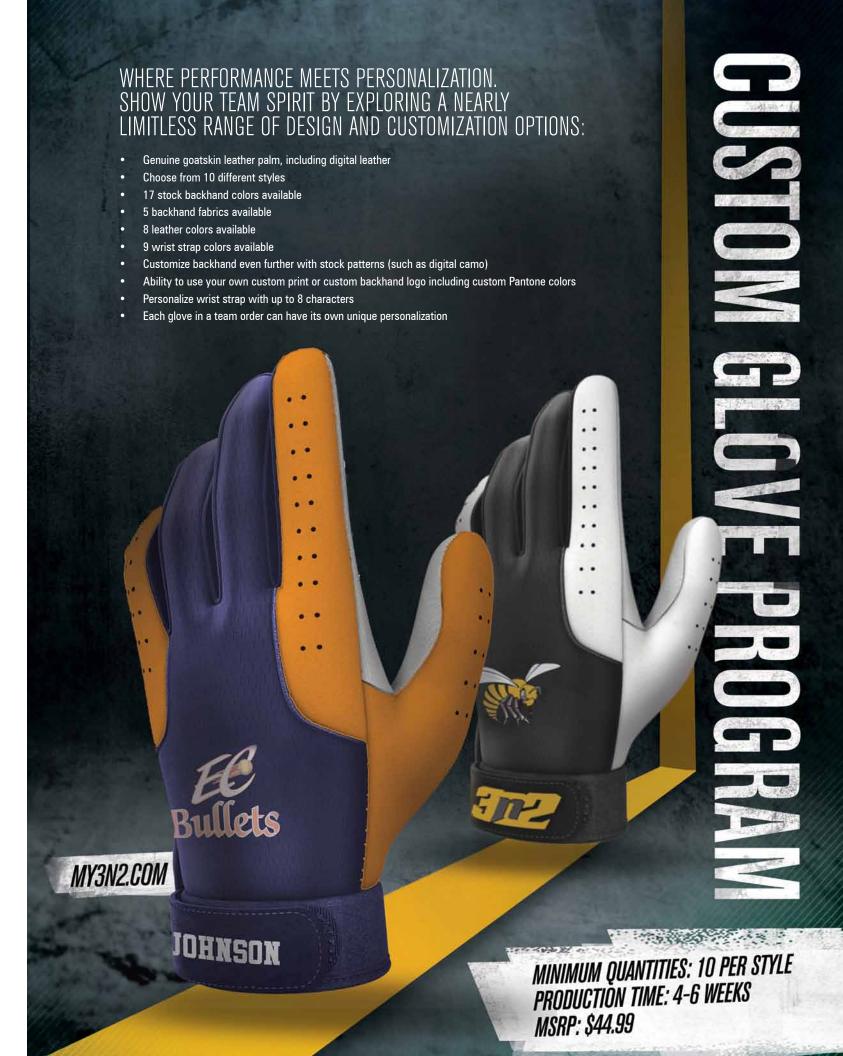

# W3N2.GON

TEAM CUSTOMIZATION MADE EASY

ACTUAL RALLY METAL CUSTOMIZED BY **TEAM FLA** 

# MY3N2.COM MINIMUM QUANTITIES: 10 PRODUCTION TIME: 4-6 WEEKS CUSTOM LOGO EMBROIDERY

# CUSTOM RALLY STYLES

Take your game to the next level with 3N2 Custom Footwear. 3N2's Custom Footwear program allows teams to personalize the full range of RALLY cleats with a vast array of color and customization options.

#### **CHOOSE YOUR CANVAS**