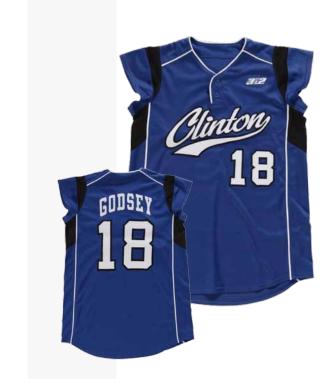

#### **CLINTON JERSEY**

MSRP: \$120.00 | SIZING: Chest 26"-54" (in 2" increments)