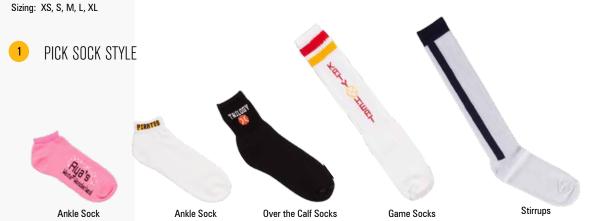

#### **CUSTOM SOCKS**

Make a statement with personalized high-performance athletic socks. Choose from multiple styles and customize with logo, lettering, and combinations. 12-piece (1 dozen) minimum order. \$5 setup fee per order utilizing logos/lettering/numbering. Allow 4-5 weeks for delivery.

MSRP PRODUCT STYLE Game Full Length Socks - Solid: \$7.99 Game Full Length Socks - Striped: \$7.99

Game Full Length Socks - Knit-in Stirrup: \$6.99 Over the Calf (OTC) Sock: \$6.99 \$5.99 Ankle Sock :