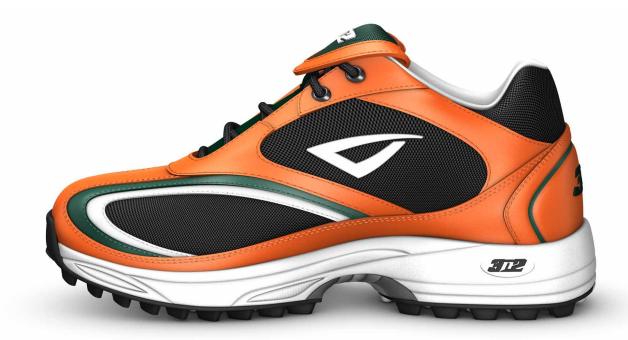

# STRIKE WHITE 7250-06

TECHNOLOGY FEATURED:

MSRP: \$64.99 MEN'S SIZING: 5-12 Half Sizes, 13, 14, 15

(Women order 1.5 size down) WEIGHT: 10.5 ounces

The ultimate unisex running shoe. The feather-light STRIKE is purpose-built to tackle the trails, road or gym. Features a state-of-the-art support system with advanced shock absorbing midsole and rapid-response, JACKRABBIT EVA heel springs. Open mesh construction, jersey lining and leather reinforced heel provide maximum comfort and performance.