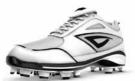

WEIGHT: 12.2 ounces

The VIPER is a lightweight and stylish baseball spike with a pro-grade suede and patent leather upper. It features a reinforced toe bumper for enhanced durability and a cushioned collar for maximum comfort and support. An 0-ZONE sockliner and insole with Agion® provides odor and fungal protection. Rides on a feather-light ELEV8 EVA midsole and a FUEGO-8 metal 8-spike configuration. The VIPER is endorsed by MLB All-Star Neftali Feliz and is worn by several 3N2 Major League Players.