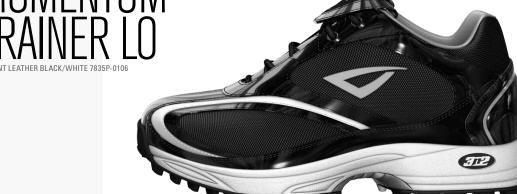

RED/WHITE 5935-3506

RED/WHITE 5945-3506

NAVY/WHITE 5945-0306

TECHNOLOGY FEATURED:

MSRP: \$64.99

MEN'S SIZING: 6-12.5 Half Sizes, 13, 14, 15 (Women order 1.5 size down)

WEIGHT: 12.4 ounces

The high-performance evolution of the legendary 3N2 Pro Turf Trainer. The feather-light MOMENTUM TRAINER LO features a custom designed, injection-molded LEVIT8 midsole and genuine leather upper reinforced with CORDURA® — "The Tough Stuff" — a revolutionary material that is 3X more durable than polyester, 2X more durable than Nylon, and as breathable as conventional mesh. Fitted with a removable leather tongue flap, 3N2 Speed Lacing System and molded heel counter to ensure superior fit and stability. NOTE: Black/White features Black Patent Leather

TECHNOLOGY FEATURED:

MEN'S SIZING: 5-12.5 Half Sizes, 13, 14, 15

(Women order 1.5 size down) WEIGHT: 11.0 ounces

NAVY/WHITE 7270-0306

RED/WHITE 7270-3506

ROYAL/WHITE 7270-0206

WHITE/BLACK 7270-0601

MOMENTUM