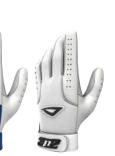

# BATTING GLOVES

3800-0106

The count is 3 and 2. You're up to bat and the game is on the line. Show them you're a clutch performer. Swing for the fences with state-of-the-art 3N2 BATTING GLOVES. Our advanced fitting system with reinforced palm makes for a great performing batting glove. Supple, genuine sheepskin combined with form-fitting Lycra® spandex delivers unmatched durability and breathability, ensuring a sure grip season after season.

MSRP: \$24.99 | SIZING: YM, YL, XS, S, M, L, XL, XXL, XXXL COLORS: Black/White, Red/White, Royal/White

ROYAL/WHITE

GEAR

Hit the road with the rugged 3N2 CUSTOMIZABLE BACK PAK. Constructed from heavy-duty 600-denier polyester, it features a huge main compartment with a mesh pocket, large liner pocket with Velcro® fastener, two pockets for valuables and an MP3 player pocket with interior-to-exterior port for headphone wires. Back Pak exterior holds 2 bats, features 2 mesh beverage holders and has a double-reinforced metal clasp hook for easy hanging in lockers or on ballpark fences. A large 12 x 12-inch removable exterior pocket allows you to customize your bag with your team color or a silkscreen or embroidery of your team logo. Black Back Pak sold standard with one color pocket. Additional color pockets are sold separately.