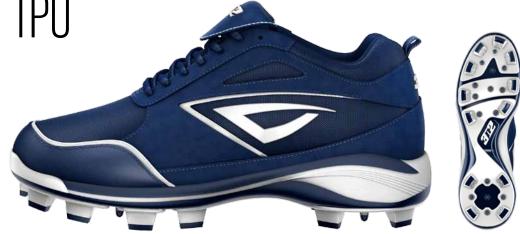

ROTOGRIP – Proprietary Outsole 3N2's ROTOGRIP outsole is created from olutionary dual-injection process, employing a rugged compound to protect cleat tips from premature wear, and a more supple base material for imum flex and support. Its 12-cleat configuration features a rotary heel for sure footing on any surface, quick cutting and instant acceleration. Added durability comes courtesy of a subtly raised TPU toe bumper.

**PROPIVOT - Cleat Configuration** Developed in conjunction with 3N2 athletes, the proprietary PROPIVOT cleat configuration features a center-flex tread pattern specifically designed to maximize speed, traction and batting power.