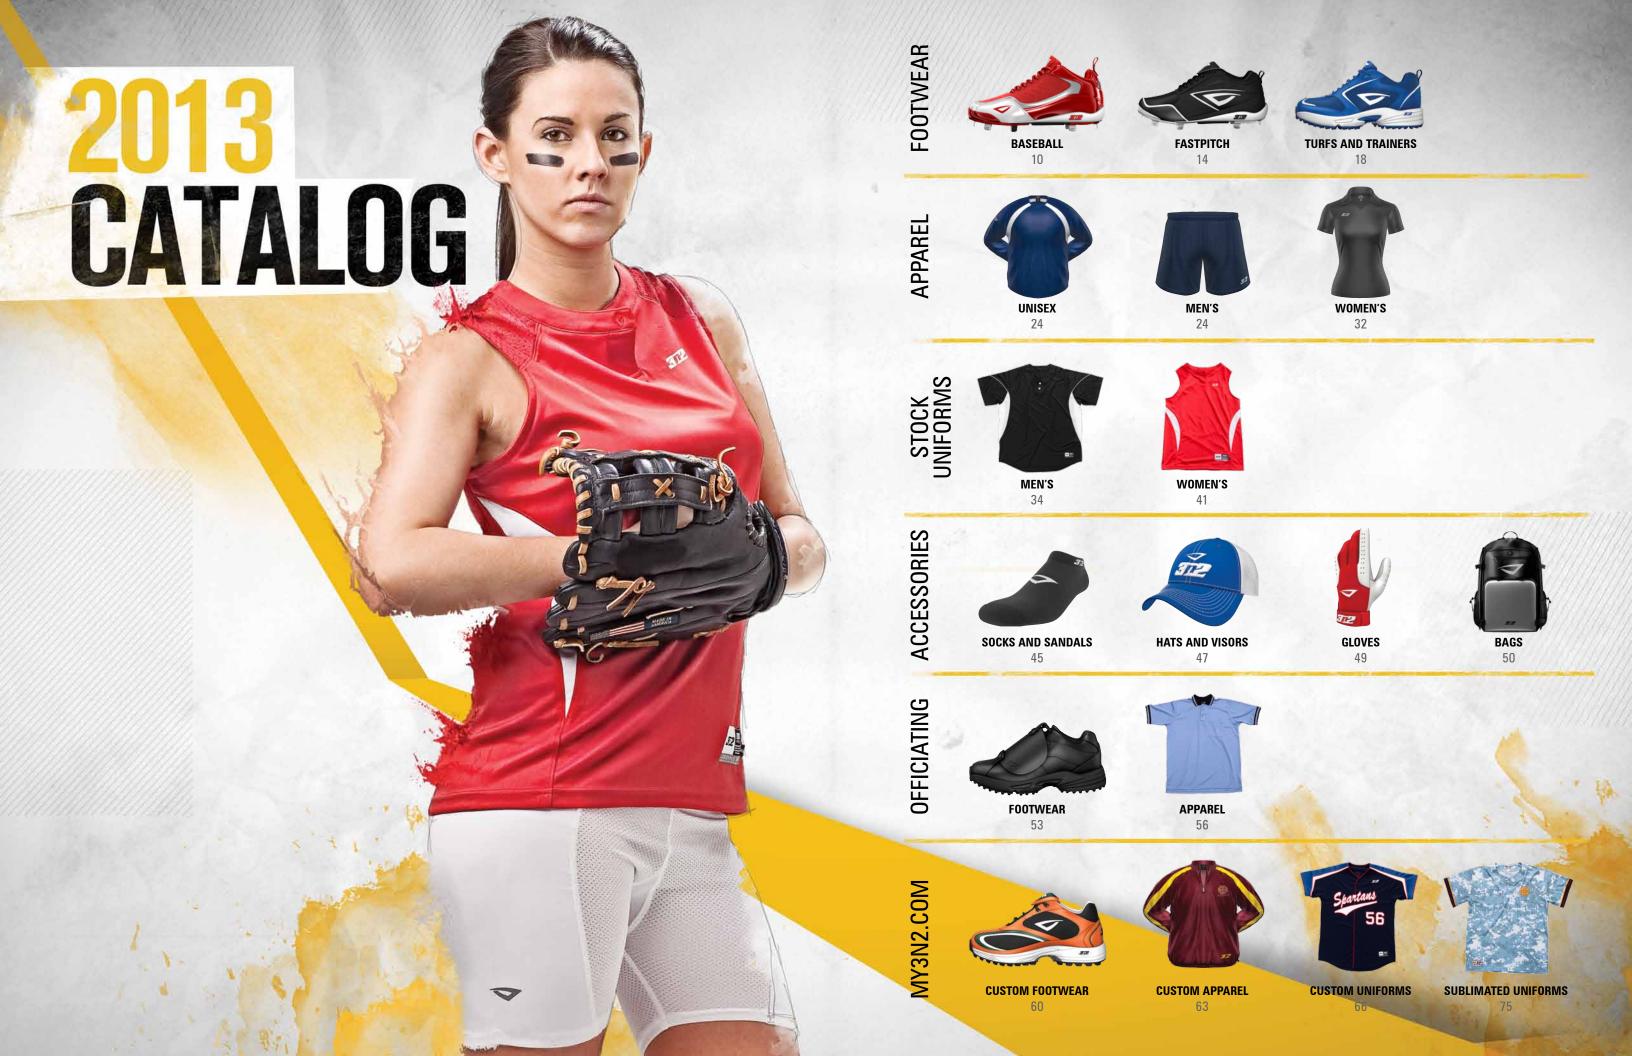

# 2013 CATALUG

**KZONE COOL - Keeps You Cool** KZONE rapid evaporation technology employs 100% Polyzone™ microfiber construction to keep athletes cool, dry and comfortable when the heat is on, KZONE performance wear and and incredibly durable.