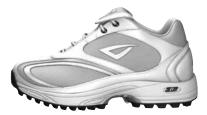

RED/WHITE 5935-3506

RED/WHITE 5945-3506

NAVY/WHITE 5945-0306

TECHNOLOGY FEATURED:

MSRP: \$64.99

MEN'S SIZING: 6-12.5 Half Sizes, 13, 14, 15 (Women order 1.5 size down)

WEIGHT: 12.4 ounces

The high-performance evolution of the legendary 3N2 Pro Turf Trainer. The feather-light MOMENTUM TRAINER LO features a custom designed, injection-molded LEVIT8 midsole and genuine leather upper reinforced with CORDURA® — "The Tough Stuff" — a revolutionary material that is 3X more durable than polyester, 2X more durable than Nylon, and as breathable as conventional mesh. Fitted with a removable leather tongue flap, 3N2 Speed Lacing System and molded heel counter to ensure superior fit and stability. NOTE: Black/White features Black Patent Leather