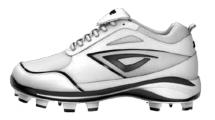

WEIGHT: 12.2 ounces

The VIPER is a lightweight and stylish baseball spike with a pro-grade suede and patent leather upper. It features a reinforced toe bumper for enhanced durability and a cushioned collar for maximum comfort and support. An 0-ZONE sockliner and insole with Agion® provides odor and fungal protection. Rides on a feather-light ELEV8 EVA midsole and a FUEGO-8 metal 8-spike configuration. The VIPER is endorsed by MLB All-Star Neftali Feliz and is worn by several 3N2 Major League Players.