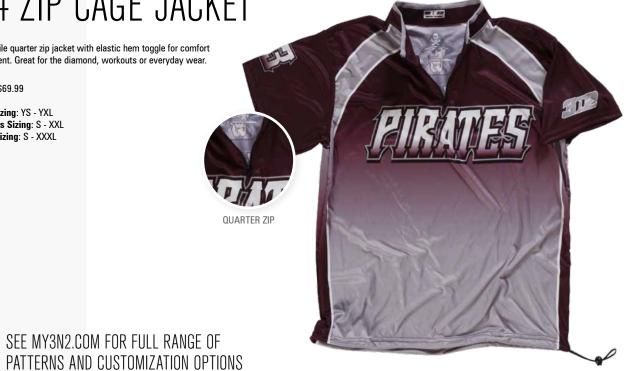

#### **FABRICS**

GameDay

Polyzone™

We Suggest: Triple Threat

2013 3N2 PRODUCT CATALOG 3N2SPORTS.COM

SUBLIMATED SHORT SLEEVE 1/4 ZIP CAGE JACKET

A versatile quarter zip jacket with elastic hem toggle for comfort adjustment. Great for the diamond, workouts or everyday wear.

MSRP: \$69.99

Youth Sizing: YS - YXL Women's Sizing: S - XXL Men's Sizing: S - XXXL