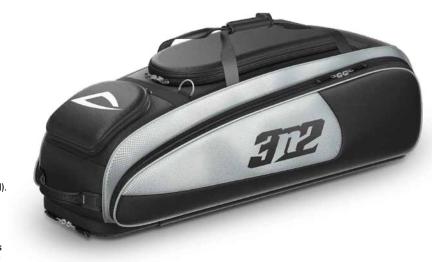

#### CUSTOMIZABLE **BUDDY BAG** BLACK 3951-0104

The ultimate bat bag. The 37 x 12 x 12-inch 3N2 CUSTOMIZABLE BUDDY BAG is constructed from 600-denier polyester for unprecedented durability and features exterior compartments that hold two bats apiece (six bats total). Zip-off exterior side panels allow you to customize your bag with a silkscreen of your team's logo or alternate color panel. The tri-level interior shelving system intelligently divides the main storage area, which also features a side wing pocket for storing valuables and a top exterior zip compartment. The bag's versatility and functionality are second to none. It features four lightweight clasps, a rugged Nylon hang handle, heavy-duty zippers and a shoulder harness for transport.

MSRP: \$79.99 | Additional color pockets MSRP: \$14.99 DIMENSIONS:  $37'' L \times 12'' W \times 12'' H$ POCKET COLORS: Silver with: Black, Orange, Red, Navy, Royal,