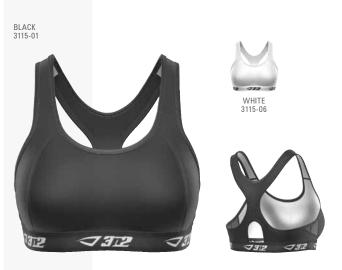

#### SPORTS BRA

Comfort equals performance. The cushioned no-stretch strapping of the 3N2 SPORTS BRA will trounce the bounce, while two-ply side strapping slays the sway. Molded concealer cups provide maximum support and prevent show-through, while moisture-wicking fabric keeps you dry, cool and comfortable. Additional comfort features include a mesh back and soft, elastic lower band. Nylon/spandex/polyester blend.

MSRP: \$29.99 | WOMEN'S SIZING: S, M, L, XL COLORS: Black, White