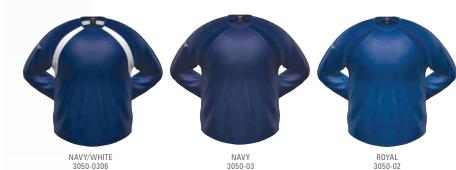

MSRP: \$54.99 | MEN'S SIZING: YM, YL, XS, S, M, L, XL, XXL, XXXL COLORS: Red, Black, Black/White, Forest Green, Maroon, Navy/White, Navy, Royal

3N2SPORTS.COM