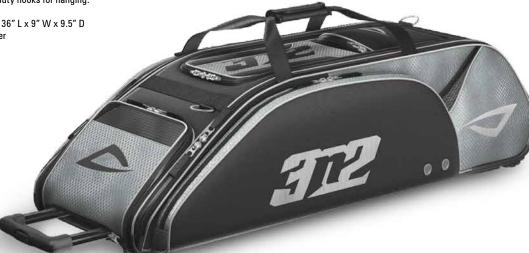

# GO BAG

Maroon, Green

Whether you're in the dugout or on the road, the rugged, multi-compartment 3N2 GO BAG has your gear covered. Versatile and spacious, the GO BAG features variable-terrain inline wheels for effortless transport, holds up to six bats four in removable protective sleeves — and comes equipped with a retractable trolley handle, mesh footwear insert, padded shoulder harness and two heavy duty hooks for hanging.