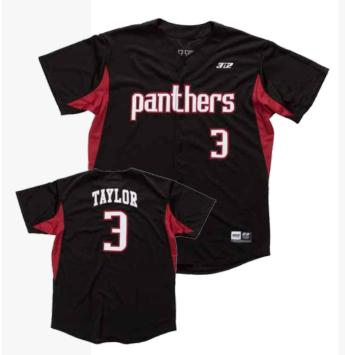

leeve Button \$49.99 / Short Sleeve 1/4 Zip \$49.99 / Long Sleeve Quarter Zip \$54.99 SIZING: Youth M-L / Men's XS-3XL / Women's XS-2XL **DELIVERY:** 4-6 weeks | **MINIMUM ORDER QUANTITY:** 6



#### **CUSTOMIZATION OPTIONS INCLUDE:**

Sleeve Style: long sleeve or short sleeve Collar style: Quarter zip or two-button Optional polyester mesh liner Primary and secondary colors

#### ROUNDTRIPR PANTS

SIZING: Custom inseam and waist (in 2" increments) **DELIVERY:** 4-6 weeks | **MINIMUM ORDER QUANTITY:** 6



#### **CUSTOMIZATION OPTIONS INCLUDE:**

Choose from 5 outseam pant patterns Primary pant color option Outseam pattern color options Belt loop/tunnel piping and color options Pocket binding color option





#### PANTHERS JERSEY

MSRP: \$120.00 | SIZING: Chest 20"-54" (in 2" increments)



#### SPARTANS JERSEY

MSRP: \$120.00 | SIZING: Chest 26"-54" (in 2" increments)



#### PANTHERS PANTS

MSRP: \$110.00 | SIZING: Waist: 22"-50" (in 2" increments)



\*TEAM NAMES ARE FOR DISPLAY PURPOSES ONLY

#### SPARTANS PANTS

MSRP: \$110.00 | SIZING: Waist 22"-50" (in 2" increments)



MSRP: \$120.00 | SIZING: Chest 26"-54" (in 2" increments)



## TOROS JERSEY

MSRP: \$120.00 | SIZING: Chest 26"-54" (in 2" increments)



## T-BIRDS JERSEY

MSRP: \$120.00 | SIZING: Chest 20"-54" (in 2" increments)



#### **CAVALIERS JERSEY**

MSRP: \$120.00 | SIZING: Chest 26"-54" (in 2" increments)



#### **DUCKS PANTS**

MSRP: \$110.00 | SIZING: Waist 22"-50" (in 2" increments)



# TOROS PANTS

MSRP: \$110.00 | SIZING: Waist 22"-50" (in 2" increments)



# T-BIRDS PANTS

MSRP: \$110.00 | SIZING