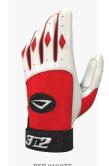

# BATTING GLOVES

3800-0106

The count is 3 and 2. You're up to bat and the game is on the line. Show them you're a clutch performer. Swing for the fences with state-of-the-art 3N2 BATTING GLOVES. Our advanced fitting system with reinforced palm makes for a great performing batting glove. Supple, genuine sheepskin combined with form-fitting Lycra® spandex delivers unmatched durability and breathability, ensuring a sure grip season after season.

MSRP: \$24.99 | SIZING: YM, YL, XS, S, M, L, XL, XXL, XXXL COLORS: Black/White, Red/White, Royal/White

ROYAL/WHITE

GEAR

Hit the road with the rugged 3N2 CUSTOMIZABLE BACK PAK. Constructed from heavy-duty 600-denier polyester, it features a huge main compartment with a mesh pocket, large liner pocket with Velcro® fastener, two pockets for valuables and an MP3 player pocket with interior-to-exterior port for headphone wires. Back Pak exterior holds 2 bats, features 2 mesh beverage holders and has a double-reinforced metal clasp hook for easy hanging in lockers or on ballpark fences. A large 12 x 12-inch removable exterior pocket allows you to customize your bag with your team color or a silkscreen or embroidery of your team logo. Black Back Pak sold standard with one color pocket. Additional color pockets are sold separately.