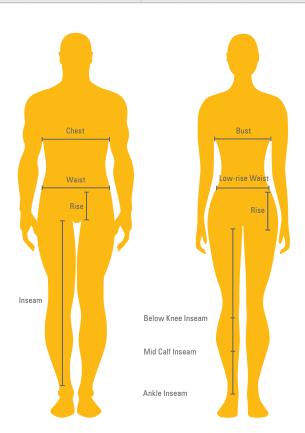

| PANTS (NUMERIC)     | 20 | 22 | 22 24 26 28 |    |  |  | 32 | 34 | 36 | 38 | 40       | 40 42 44 |  |  |
|---------------------|----|----|-------------|----|--|--|----|----|----|----|----------|----------|--|--|
| Waist Measurement   | 20 | 22 | 22 24 26 28 |    |  |  | 32 | 34 | 36 | 38 | 40 42 44 |          |  |  |
| Inseam (Ankle)      | 25 |    |             | 26 |  |  |    | 27 |    | 28 |          |          |  |  |
| Inseam (Mid Calf)   |    |    | 26          |    |  |  |    | 22 |    |    |          |          |  |  |
| Inseam (Below Knee) |    | 18 |             |    |  |  |    | 19 |    |    | 20       |          |  |  |