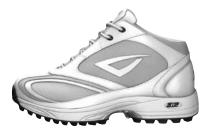

TECHNOLOGY FEATURED: 

MSRP: \$69.99 MEN'S SIZING: 6-12.5

Half Sizes, 13, 14, 15

(Women order 1.5 size down) WEIGHT: 12.8 ounces

The high-performance evolution of the legendary 3N2 Pro Turf Trainer. The feather-light MOMENTUM TRAINER MID features a custom designed, injection-molded LEVIT8 midsole and genuine leather upper reinforced with CORDURA® — "The Tough Stuff" — a revolutionary material that is 3X more durable than polyester, 2X more durable than Nylon, and as breathable as conventional mesh. Fitted with a removable leather tongue flap, 3N2 Speed Lacing System and molded heel counter to ensure superior fit and stability.