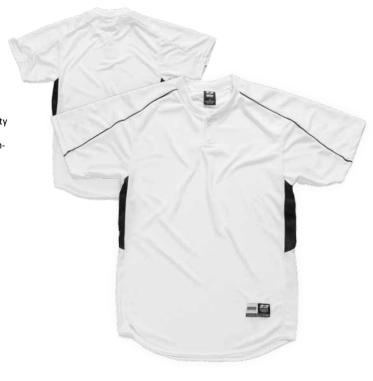

# **EMOTION TWO-BUTTON**

100% Polyzone™ raglan-sleeve, two-button henley. Features KZONE™ moisture management system to keep you dry and comfortable whatever the temperature. Offers white and grey panel inserts under arm, and white contrasting shoulder piping to accent the underarm panels. Doublestitched hem with extra long drop tail body. 3N2 locker tag on lower left front. Best used for screen-printing embellishment.

COLORS: Black/White, Royal/White, Red/White, White/Grey/White, Navy/White

MEN'S SIZING: Adult S - XXL | Youth M - L SKU: Adult 3000A | MSRP: \$29.99 SKU: Youth 3000Y | MSRP: \$24.99