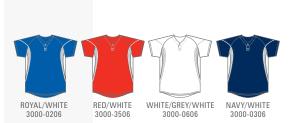

# **EMOTION TWO-BUTTON**

100% Polyzone™ raglan-sleeve, two-button henley. Features KZONE™ moisture management system to keep you dry and comfortable whatever the temperature. Offers white and grey panel inserts under arm, and white contrasting shoulder piping to accent the underarm panels. Doublestitched hem with extra long drop tail body. 3N2 locker tag on lower left front. Best used for screen-printing embellishment.

COLORS: Black/White, Royal/White, Red/White, White/Grey/White, Navy/White

MEN'S SIZING: Adult S - XXL | Youth M - L SKU: Adult 3000A | MSRP: \$29.99 SKU: Youth 3000Y | MSRP: \$24.99