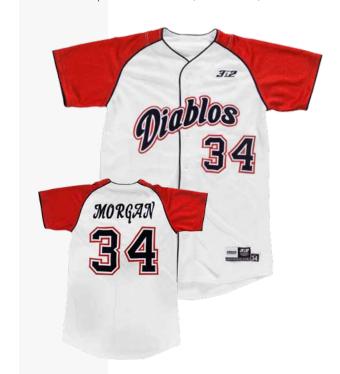

0 | SIZING: Chest 26"-54" (in 2" increments)



## T-BIRDS JERSEY

MSRP: \$120.00 | SIZING: Chest 20"-54" (in 2" increments)



#### **CAVALIERS JERSEY**

MSRP: \$120.00 | SIZING: Chest 26"-54" (in 2" increments)



#### **DUCKS PANTS**

MSRP: \$110.00 | SIZING: Waist 22"-50" (in 2" increments)



# TOROS PANTS

MSRP: \$110.00 | SIZING: Waist 22"-50" (in 2" increments)



# T-BIRDS PANTS

MSRP: \$110.00 | SIZING: Waist 22"-50" (in 2" increments)



\*TEAM NAMES ARE FOR DISPLAY PURPOSES ONLY

# CAVALIERS PANTS

MSRP: \$110.00 | SIZING: Waist 22"-50" (in 2" increments)



# CUSTOM UNIFORMS

MY3N2.COM

#### **CLINTON JERSEY**

MSRP: \$120.00 | SIZING: Chest 26"-54" (in 2" increments)



#### CARDINALS JERSEY

MSRP: \$120.00 | SIZING: Chest 26"-54" (in 2" increments)



## **DIABLOS JERSEY**



## **VIKINGS JERSEY**

MSRP: \$120.00 | SIZING: Chest 26"-54" (in 2" increments)



#### **CLINTON PANTS**

MSRP: \$110.00 | SIZING: Waist 22"-50" (in 2" increments)



# CARDINALS PANTS

MSRP: \$110.00 | SIZING: Waist 22"-50" (in 2" increments)



#### DIABLOS PANTS

MSRP: \$110.00 | SIZING: Waist 22"-50" (in 2" increments)



## **VIKINGS SHORTS**

MSRP: \$110.00 | SIZING: Waist 22"-50" (in 2" increments)



\*TEAM NAMES ARE FOR DISPLAY PURPOSES ONLY



#### RHODES JERSEY

MSRP: \$120.00 | SIZING: Chest 26"-54" (in 2" increments)



#### SCOTS JERSEY

MSRP: \$120.00 | SIZING: Chest 26"-54" (in 2" increments)



#### TROJANS JERSEY

MSRP: \$120.00 | SIZING: Chest 26"-54" (in 2" increments)



#### RABBITS SHORTS

MSRP: \$110.00 | SIZING: Waist 22"-50" (in 2" increments)





#### RHODES