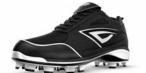

#### SOFTBALL

4 The Fallen

TECHNOLOGY FEATURED:

MEN'S SIZING: 6-12.5

RED 6438-35

Ready to rock right out of the box. The RALLY PM baseball cleat is a lightweight performer featuring a pro-grade suede, patent leather

and tightly woven Nylon mesh upper. A rugged toe bumper provides enhanced durability and a cushioned collar provides maximum

provides odor and fungal protection. Rides on an ELEV8 feather-light EVA midsole and a FUEGO-8 metal 8-spike configuration.