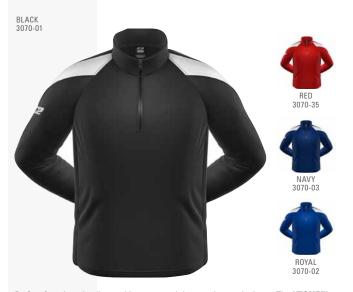

#### RAIN PULLOVER

The versatile 3N2 RAIN PULLOVER is perfect for powering through cooler temperatures or inclement weather. Features a quarter zip front, side zipper and embroidered 3N2 logo. 100% taslan polyester outer shell with breathable Polymesh

MSRP: \$54.99 | MEN'S SIZING: YM, YL, XS, S, M, L, XL, XXL, XXXL COLORS: Navy, Black, Red, Royal