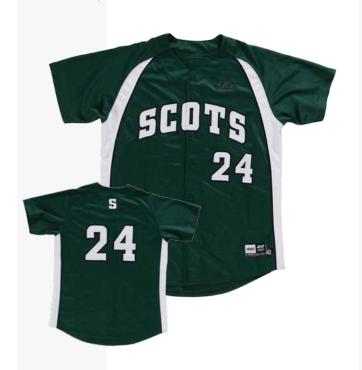

JERSEY**

MSRP: \$120.00 | SIZING: Chest 26"-54" (in 2" increments)



#### CARDINALS JERSEY

MSRP: \$120.00 | SIZING: Chest 26"-54" (in 2" increments)



## **DIABLOS JERSEY**



## **VIKINGS JERSEY**

MSRP: \$120.00 | SIZING: Chest 26"-54" (in 2" increments)



#### **CLINTON PANTS**

MSRP: \$110.00 | SIZING: Waist 22"-50" (in 2" increments)



# CARDINALS PANTS

MSRP: \$110.00 | SIZING: Waist 22"-50" (in 2" increments)



#### DIABLOS PANTS

MSRP: \$110.00 | SIZING: Waist 22"-50" (in 2" increments)



## **VIKINGS SHORTS**

MSRP: \$110.00 | SIZING: Waist 22"-50" (in 2" increments)



\*TEAM NAMES ARE FOR DISPLAY PURPOSES ONLY



#### RHODES JERSEY

MSRP: \$120.00 | SIZING: Chest 26"-54" (in 2" increments)



#### SCOTS JERSEY

MSRP: \$120.00 | SIZING: Chest 26"-54" (in 2" increments)



#### TROJANS JERSEY

MSRP: \$120.00 | SIZING: Chest 26"-54" (in 2" increments)



#### RABBITS SHORTS

MSRP: \$110.00 | SIZING: Waist 22"-50" (in 2" increments)





#### RHODES PANTS

MSRP: \$110.00 | SIZING: Waist 22"-50" (in 2" increments)



#### SCOTS PANTS

MSRP: \$110.00 | SIZING: Waist 22"-50" (in 2" increments)



#### TROJANS PANTS

MSRP: \$110.00 | SIZING: Waist 22"-50" (in 2" increments)



\*TEAM NAMES ARE FOR DISPLAY PURPOSES ONLY

2013 3N2 PRODUCT CATALOG

#### TIGERS JERSEY

MSRP: \$120.00 | SIZING: Chest 26"-54" (in 2" increments)



## **BROOKLYN JERSEY**



#### TIGERS PANTS

MSRP: \$110.00 | SIZING: Waist 22"-50" (in 2" increments)





SUBLIMATED UNIFORMS

Whatever your sport, full-custom sublimated jerseys offer you a nearly limitless way of personalizing your team'