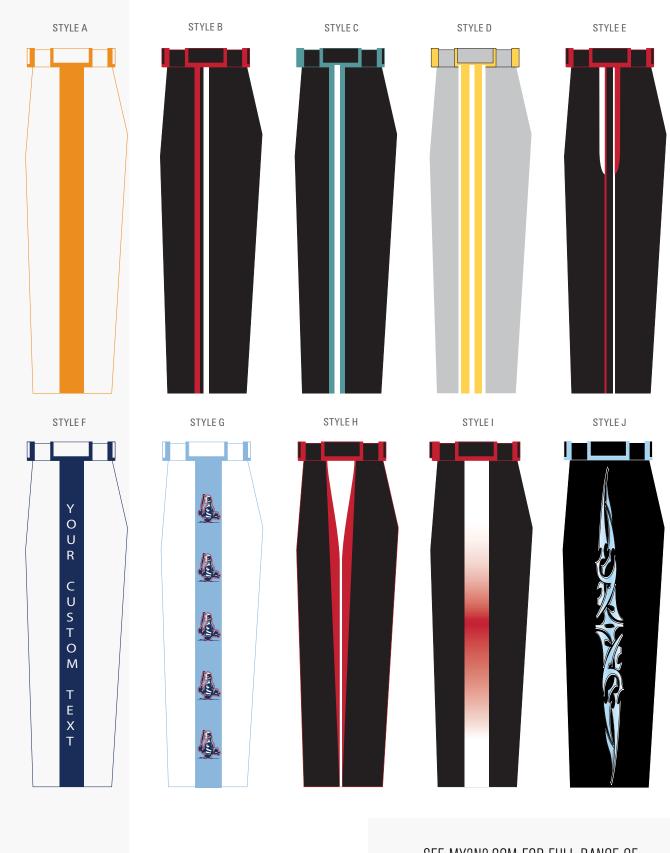

#### ROUNDTRIPR PANTS

SIZING: Custom inseam and waist (in 2" increments) **DELIVERY:** 4-6 weeks | **MINIMUM ORDER QUANTITY:** 6

#### **CUSTOMIZATION OPTIONS INCLUDE:**

Choose from 5 outseam pant patterns Primary pant color option Outseam pattern color options Belt loop/tunnel piping and color options Pocket binding color option