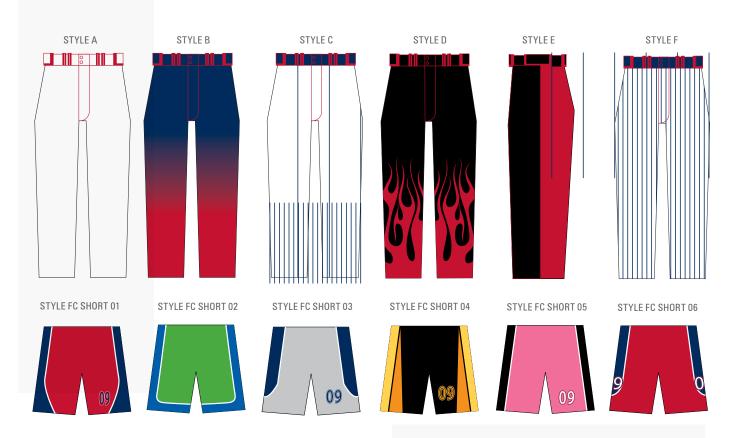

## SEE MY3N2.COM FOR FULL RANGE OF PATTERNS AND CUSTOMIZATION OPTIONS **EXAMPLE PATTERNS** STYLE A STYLE B STYLE C STYLE D