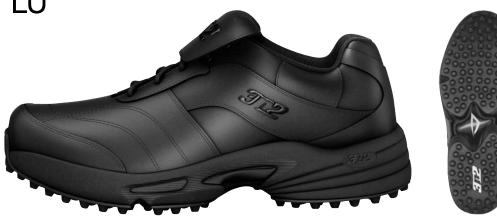

MSRP: \$39.99 | DIMENSIONS: 36" L x 9" W x 9.5" D COLORS: Black/Silver, Royal/Silver, Navy/Silver

NAVY/SILVEF 3961-0304

MSRP: \$54.99 MEN'S SIZING: 6-12.5, 13, 14, 15 WEIGHT: 12.8 ounces WIDTH: D, EE

With its wear-resistant, easily polished 100% genuine leather construction, the REACTION LO is a great call for the officiating professional with an eye on comfort and durability. Its lightweight, compression-molded EVA midsole has been specifically designed to reduce the knee and joint stress associated with prolonged standing.