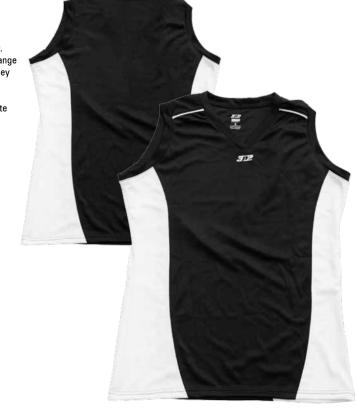

#### WOMEN'S SLEEVELESS

100% polyester, KZONE™ moisture management, v-neck sleeveless jersey. Features slimming side insert panels, a comfortable sleeveless fit for full range of motion, and a 3N2 logo heat transferred on to center neckline. Open jersey front ideal for screen print embellishment.

COLORS: Black/White, White/Black, Navy/White, Red/White, Royal/White WOMEN'S SIZING: Adult S - XXL | Youth S - L

SKU: Adult 2200W | MSRP: \$24.99 SKU: Youth 2200G | MSRP: \$19.99