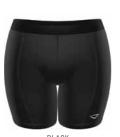

## SLIDER SHORTS

Whether worn under shorts or uniform pants, 3N2 SLIDER SHORTS provide unparalleled comfort and protection. Feature an elastic waistband, front and back mesh panels and poly-spandex construction to quickly wick moisture from your skin. Machine washable, 6" inseam.

MSRP: \$24.99 | WOMEN'S SIZING: XS, S, M, L, XL COLORS: White, Black