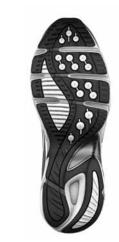

ROTOGRIP – Proprietary Outsole 3N2's ROTOGRIP outsole is created from olutionary dual-injection process, employing a rugged compound to protect cleat tips from premature wear, and a more supple base material for imum flex and support. Its 12-cleat configuration features a rotary heel for sure footing on any surface, quick cutting and instant acceleration. Added durability comes courtesy of a subtly raised TPU toe bumper.