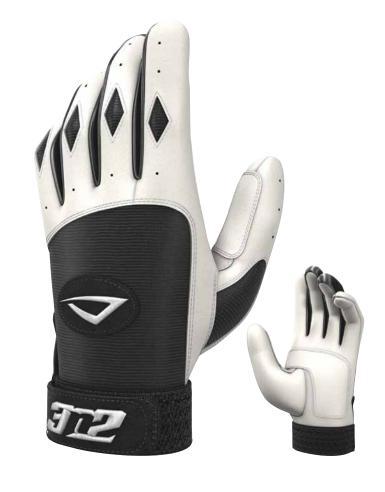

## PRO GLOVES

A must-have for the serious slugger. Point to the cheap seats and blast one out of the park with our advanced-grip 3N2 PRO GLOVES. Features highest grade "A" sheepskin leather, METAMESH venting for maximum breathability, rubber-reinforced strap closure with triangle palm location for athlete customization, and digitized imprints for a solid grip in all weather

**MSRP**: \$29.99 | **SIZING**: YM, YL, XS, S, M, L, XL, XXL COLORS: Black/White, Navy/White, Red/White, Royal/White, White/White