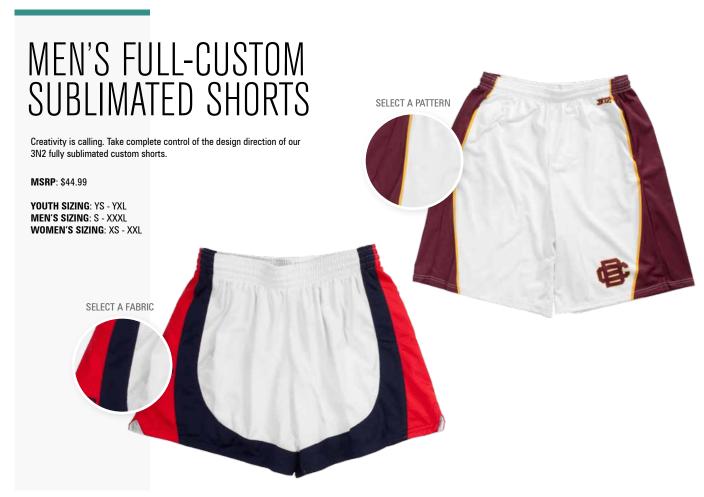

## FULL-CUSTOM FASTPITCH SUBLIMATED JERSEY

of your team. Our jerseys offer several neck and sleeve options.

## FULL-CUSTOM FASTPITCH SUBLIMATED SHORTS

The 3N2 sublimated fastpitch shorts feature an 8" inseam for women's sizes (6" girl's inseam) and a fold-over elastic waist with drawstring.

WOMEN'S SIZING: S - XXL GIRL'S SIZING: S - XL