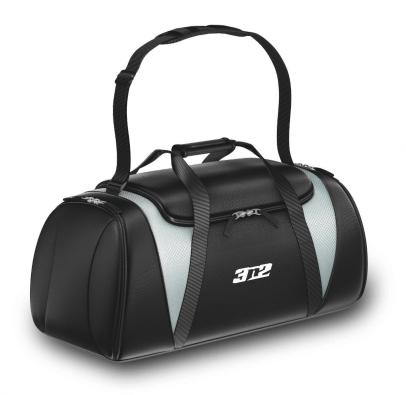

#### DUFFLE BAG

BLACK/SILVE

The versatile **3N2 DUFFLE BAG** is perfectly suited for training or team travel. Large enough to carry your gear to and from workouts while offering two end pockets large enough to store gloves, balls, footwear or wet gear. Easy access top-load functionality, along with shoulder strap or arm straps with Velcro® enclosure, make the duffle bag an easy "grab-and-go" essential.