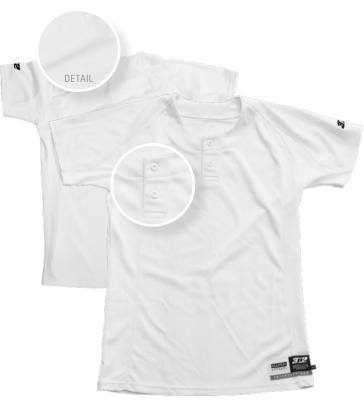

#### KZONE TWO-BUTTON HENLEY

Light, breathable KZONE™ two-button, moisture management henley. Versatile and stylish, serves well as a practice, hitting, or game jersey. Best used for screen-printing embellishment. 100% polyester.

COLORS: Navy, White, Royal, Red, Black MEN'S SIZING: Adult S - XXL | Youth M - L SKU: Adult 2090A | MSRP: \$19.99 SKU: Youth 2090Y | MSRP: \$18.99