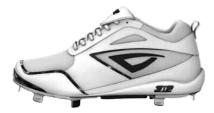

FUEGO-8 - Proprietary Outsole FUEGO-8 is our premiere-pro, 8-spike from next-gen materials to meet the unique performance demands of professional athletes. Features a flame-patterned, dual-color TPU

KZONE WARM - Keeps You Warm KZONE technology fine-tunes muscle temperature while enabling rapid evaporation of skin moisture, keeping you dry and warm when temperatures drop. KZONE performance wear eatures an exterior poly microfiber shell and thin, lightweight interior poly fleece.

and tightly woven Nylon mesh upper. A rugged toe bumper provides enhanced durability and a cushioned collar provides maximum

provides odor and fungal protection. Rides on an ELEV8 feather-light EVA midsole and a FUEGO-8 metal 8-spike configuration.

WEIGHT: 12.2 ounces

The VIPER is a lightweight and stylish baseball spike with a pro-grade suede and patent leather upper. It features a reinforced toe bumper for enhanced durability and a cushioned collar for maximum comfort and support. An 0-ZONE sockliner and insole with Agion® provides odor and fungal protection. Rides on a feather-light ELEV8 EVA midsole and a FUEGO-8 metal 8-spike configuration. The VIPER is endorsed by MLB All-Star Neftali Feliz and is worn by several 3N2 Major League Players.