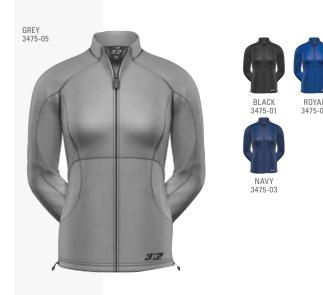

## TRAINING JACKET

Look good. Feel good. Perform great. The 3N2 TRAINING JACKET features a form-friendly fit and is designed from a specialized fabric blend which provides quick-dry ventilation and an incredibly soft hand feel. Front warmer pockets and a thin micro-fiber interior lining provide additional comfort, while an MP3 player and cord holder add essential functionality. Zip front.

MSRP: \$49.99 | WOMEN'S SIZING: XS, S, M, L, XL COLORS: Grey, Black, Royal, Navy