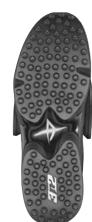

ROTOGRIP – Proprietary Outsole 3N2's ROTOGRIP outsole is created from olutionary dual-injection process, employing a rugged compound to protect cleat tips from premature wear, and a more supple base material for imum flex and support. Its 12-cleat configuration features a rotary heel for sure footing on any surface, quick cutting and instant acceleration. Added durability comes courtesy of a subtly raised TPU toe bumper.

**PROPIVOT - Cleat Configuration** Developed in conjunction with 3N2 athletes, the proprietary PROPIVOT cleat configuration features a center-flex tread pattern specifically designed to maximize speed, traction and batting power.