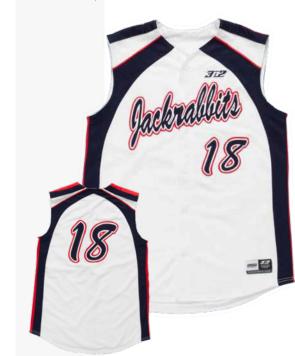

NAMES ARE FOR DISPLAY PURPOSES ONLY

# CAVALIERS PANTS

MSRP: \$110.00 | SIZING: Waist 22"-50" (in 2" increments)



# CUSTOM UNIFORMS

MY3N2.COM

#### **CLINTON JERSEY**

MSRP: \$120.00 | SIZING: Chest 26"-54" (in 2" increments)



#### CARDINALS JERSEY

MSRP: \$120.00 | SIZING: Chest 26"-54" (in 2" increments)



## **DIABLOS JERSEY**



## **VIKINGS JERSEY**

MSRP: \$120.00 | SIZING: Chest 26"-54" (in 2" increments)



#### **CLINTON PANTS**

MSRP: \$110.00 | SIZING: Waist 22"-50" (in 2" increments)



# CARDINALS PANTS

MSRP: \$110.00 | SIZING: Waist 22"-50" (in 2" increments)



#### DIABLOS PANTS

MSRP: \$110.00 | SIZING: Waist 22"-50" (in 2" increments)



## **VIKINGS SHORTS**

MSRP: \$110.00 | SIZING: Waist 22"-50" (in 2" increments)



\*TEAM NAMES ARE FOR DISPLAY PURPOSES ONLY



#### RHODES JERSEY

MSRP: \$120.00 | SIZING: Chest 26"-54" (in 2" increments)



#### SCOTS JERSEY

MSRP: \$120.00 | SIZING: Chest 26"-54" (in 2" increments)



#### TROJANS JERSEY

MSRP: \$120.00 | SIZING: Chest 26"-54" (in 2" increments)



#### RABBITS SHORTS

MSRP: \$110.00 | SIZING: Waist 22"-50" (in 2" increments)





#### RHODES PANTS

MSRP: \$110.00 | SIZING: Waist 22"-50" (in 2" increments)



#### SCOTS PANTS

MSRP: \$110.00 | SIZING: Waist 22"-50" (in 2" increments)



#### TROJANS PANTS

MSRP: \$110.00 | SIZING: Waist 22"-50" (in 2" increments)



\*TEAM NAMES ARE FOR DISPLAY PURPOSES ONLY

2013 3N2 PRODUCT CATALOG

#### TIGERS JERSEY

MSRP: \$120.00 | SIZING: Chest 26"-54" (in 2" increments)



## **BROOKLYN JERSEY**



#### TIGERS PANTS

MSRP: \$110.00 | SIZING: Waist 22"-