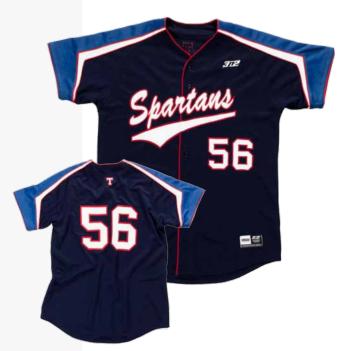

99 SIZING: Youth M-L / Men's XS-3XL / Women's XS-2XL **DELIVERY:** 4-6 weeks | **MINIMUM ORDER QUANTITY:** 6



#### **CUSTOMIZATION OPTIONS INCLUDE:**

Sleeve Style: long sleeve or short sleeve Collar style: Quarter zip or two-button Optional polyester mesh liner Primary and secondary colors

#### ROUNDTRIPR PANTS

SIZING: Custom inseam and waist (in 2" increments) **DELIVERY:** 4-6 weeks | **MINIMUM ORDER QUANTITY:** 6



#### **CUSTOMIZATION OPTIONS INCLUDE:**

Choose from 5 outseam pant patterns Primary pant color option Outseam pattern color options Belt loop/tunnel piping and color options Pocket binding color option





#### PANTHERS JERSEY

MSRP: \$120.00 | SIZING: Chest 20"-54" (in 2" increments)



#### SPARTANS JERSEY

MSRP: \$120.00 | SIZING: Chest 26"-54" (in 2" increments)



#### PANTHERS PANTS

MSRP: \$110.00 | SIZING: Waist: 22"-50" (in 2" increments)



\*TEAM NAMES ARE FOR DISPLAY PURPOSES ONLY

#### SPARTANS PANTS

MSRP: \$110.00 | SIZING: Waist 22"-50" (in 2" increments)



MSRP: \$120.00 | SIZING: Chest 26"-54" (in 2" increments)



## TOROS JERSEY

MSRP: \$120.00 | SIZING: Chest 26"-54" (in 2" increments)



## T-BIRDS JERSEY

MSRP: \$120.00 | SIZING: Chest 20"-54" (in 2" increments)



#### **CAVALIERS JERSEY**

MSRP: \$120.00 | SIZING: Chest 26"-54" (in 2" increments)



#### **DUCKS PANTS**

MSRP: \$110.00 | SIZING: Waist 22"-50" (in 2" increments)



# TOROS PANTS

MSRP: \$110.00 | SIZING: Waist 22"-50" (in 2" increments)



# T-BIRDS PANTS

MSRP: \$110.00 | SIZING: Waist 22"-50" (in 2" increments)



\*TEAM NAMES ARE FOR DISPLAY PURPOSES ONLY

#