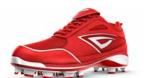

> > NAVY 8825-0304

TECHNOLOGY FEATURED

MSRP: \$34.99 YOUTH SIZING: 1-6 Half Sizes WEIGHT: 7.2 ounces

RED 8825-3504

The RALLY TPU is the ultimate in durability and versatility — a go-anywhere, do-anything fastpitch performer that rides on a rugged ROTOGRIP TPU outsole. The RALLY TPU features a pro-caliber ankle stabilization system with highly-cushioned ankle collar for maximum comfort, lightweight suede and patent leather construction and a rugged toe bumper. Also features 0-ZONE, powered by patented Agion® technology, which defends against insole odor. Prototyped, tested and adored by professional fastpitch athletes.

TECHNOLOGY FEATURED:

MSRP: \$74.99 WOMEN'S SIZING: 5-12 Half Sizes WEIGHT: 11.6 ounces

BLACK/WHITE 5835-0106

RED/WHITE 5835-3506

WHITE/BLACK 5835-0601

RALLY METAL

TECHNOLOGY FEATURED:

MSRP: \$79.99 WOMEN'S SIZING: 5-12 Half Sizes WEIGHT: 11.0 ounces