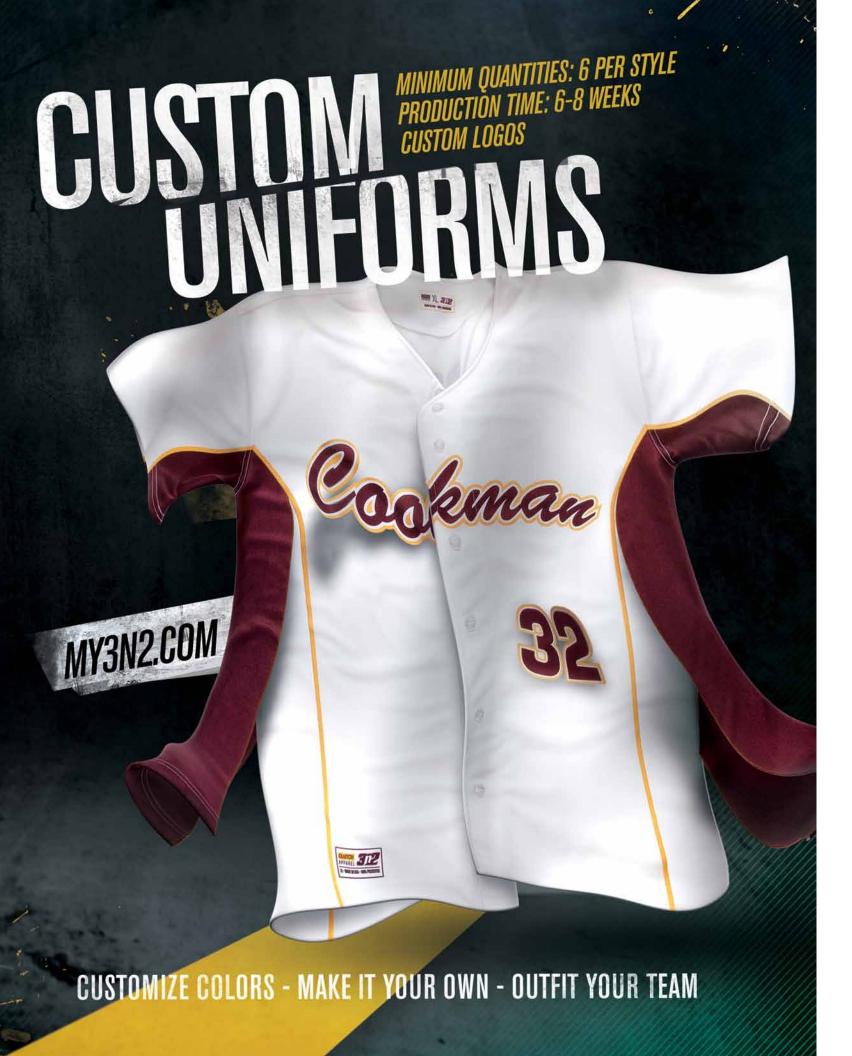

# W3N2.GON

TEAM CUSTOMIZATION MADE EASY

ACTUAL RALLY METAL CUSTOMIZED BY **TEAM FLA** 

# MY3N2.COM MINIMUM QUANTITIES: 10 PRODUCTION TIME: 4-6 WEEKS CUSTOM LOGO EMBROIDERY

# CUSTOM RALLY STYLES

Take your game to the next level with 3N2 Custom Footwear. 3N2's Custom Footwear program allows teams to personalize the full range of RALLY cleats with a vast array of color and customization options.

#### **CHOOSE YOUR CANVAS**