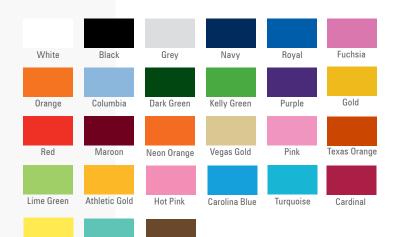

#### SELECT COLOR OPTIONS:

Choose colors for designated sections of the garment design template

| PRODUCT STYLE | MSRP   |
|---------------|--------|
| 3" Wristband: | \$5.99 |
| 5" Wristband: | \$5.99 |

CUSTOM SOCKS AND WRISTBANDS

SELECT COLORS (1 OR 2 COLOR)

ADD CUSTOM LOGO

DEFINE 3N2 LOGO PLACEMENT (INCLUDE OR EXCLUDE)