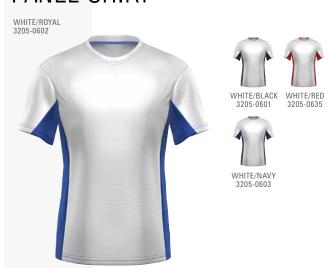

#### KZONE PANEL SHIRT

KZONE ™ KEEPS YOU COOL. Loose-fitting, short sleeve KZONE™ performance wear quickly wicks moisture away from your skin, keeping you dry and comfortable during workouts. Features 100% Polyzone™ microfiber construction with a 4" color panel that offers unique color combination customization.

MSRP: \$24.99 | UNISEX SIZING: XXS, XS, S, M, L, XL, XXL, XXXL COLORS: White/Royal, White/Black, White/Red, White/Navy