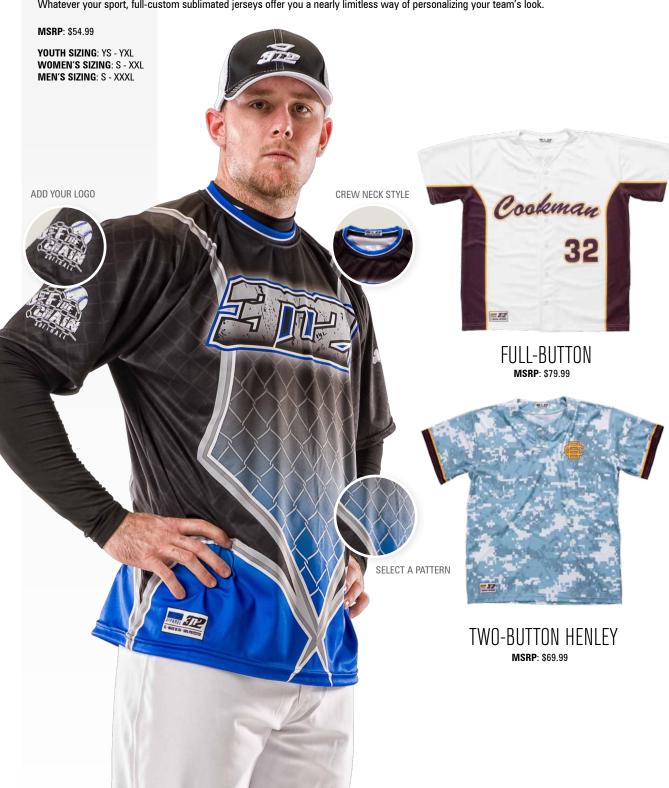

#### KZONE TWO-BUTTON HENLEY

Light, breathable KZONE™ two-button, moisture management henley. Versatile and stylish, serves well as a practice, hitting, or game jersey. Best used for screen-printing embellishment. 100% polyester.

COLORS: Navy, White, Royal, Red, Black MEN'S SIZING: Adult S - XXL | Youth M - L SKU: Adult 2090A | MSRP: \$19.99 SKU: Youth 2090Y | MSRP: \$18.99