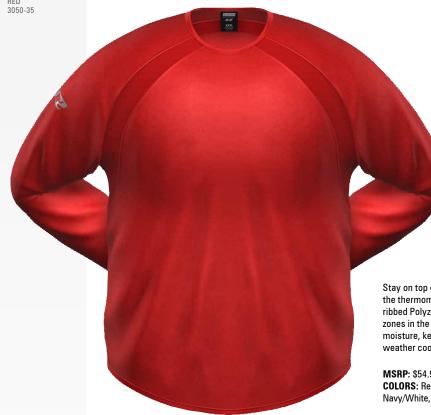

#### KZONE RBI PRO FLEECE

Stay on top of your game during warm-ups, in between at-bats or when the thermometer drops in the 3N2 KZONE™ RBI PRO FLEECE. Features ribbed Polyzone™ microfiber construction with KZONE™ breathability zones in the shoulder and arm vents to enable rapid evaporation of skin moisture, keeping you dry and warm when the action heats up and the

MSRP: \$54.99 | MEN'S SIZING: YM, YL, XS, S, M, L, XL, XXL, XXXL COLORS: Red, Black, Black/White, Forest Green, Maroon, Navy/White, Navy, Royal

3N2SPORTS.COM