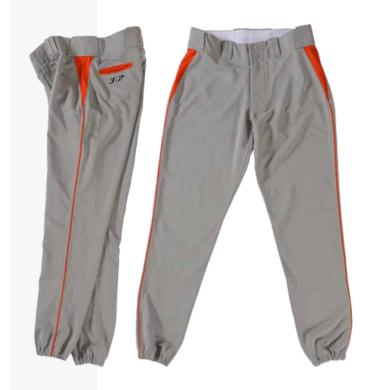

## TOROS JERSEY

MSRP: \$120.00 | SIZING: Chest 26"-54" (in 2" increments)

# TOROS PANTS

MSRP: \$110.00 | SIZING: Waist 22"-50" (in 2" increments)