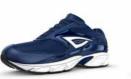

# STRIKE WHITE 7250-06

TECHNOLOGY FEATURED:

MSRP: \$64.99 MEN'S SIZING: 5-12 Half Sizes, 13, 14, 15

(Women order 1.5 size down) WEIGHT: 10.5 ounces

The ultimate unisex running shoe. The feather-light STRIKE is purpose-built to tackle the trails, road or gym. Features a state-of-the-art support system with advanced shock absorbing midsole and rapid-response, JACKRABBIT EVA heel springs. Open mesh construction, jersey lining and leather reinforced heel provide maximum comfort and performance.